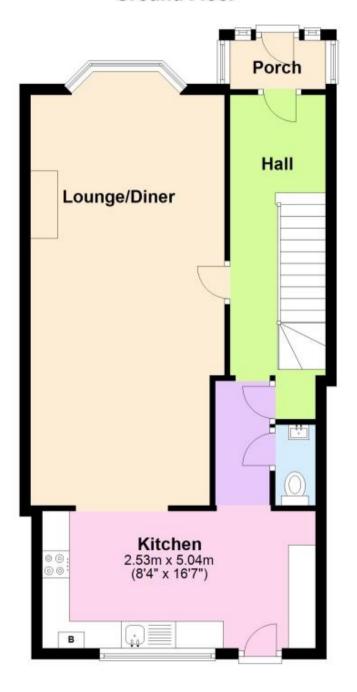

## **Accommodation**

**Entrance Porch** 

Hallway

**Downstairs WC** 

Lounge/Diner  $7.57 \times 3.58$ 

Kitchen  $5.04 \times 2.53$ 

Landing

**Bedroom 1** 3.73 x 3.19

## **Ground Floor**

First Floor

**Second Floor** 