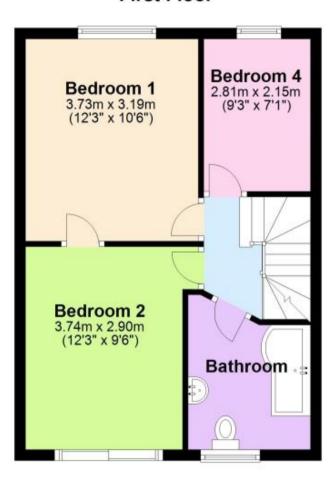

**Bedroom 2** 3.72 x 2.9

**Bedroom 4** 2.81 x 2.15

**Upper Landing** 

**Bedroom 3** 5.44 x 3.57

**Paved Front Garden** 

Rear Garden

**Brick Built Shed and Outbuilding** 

## **Ground Floor**

First Floor

**Second Floor** 