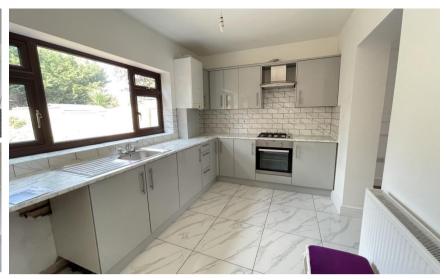

## **Accommodation**

**Entrance Porch** 

Hallway

**Downstairs WC** 

Lounge/Diner  $7.57 \times 3.58$ 

Kitchen  $5.04 \times 2.53$ 

Landing

**Bedroom 1** 3.73 x 3.19