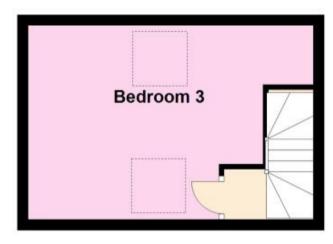

**Bedroom 2** 3.72 x 2.9

**Bedroom 4** 2.81 x 2.15

**Upper Landing** 

**Bedroom 3** 5.44 x 3.57

**Paved Front Garden** 

Rear Garden

**Brick Built Shed and Outbuilding** 

## **Ground Floor**

First Floor

**Second Floor** 