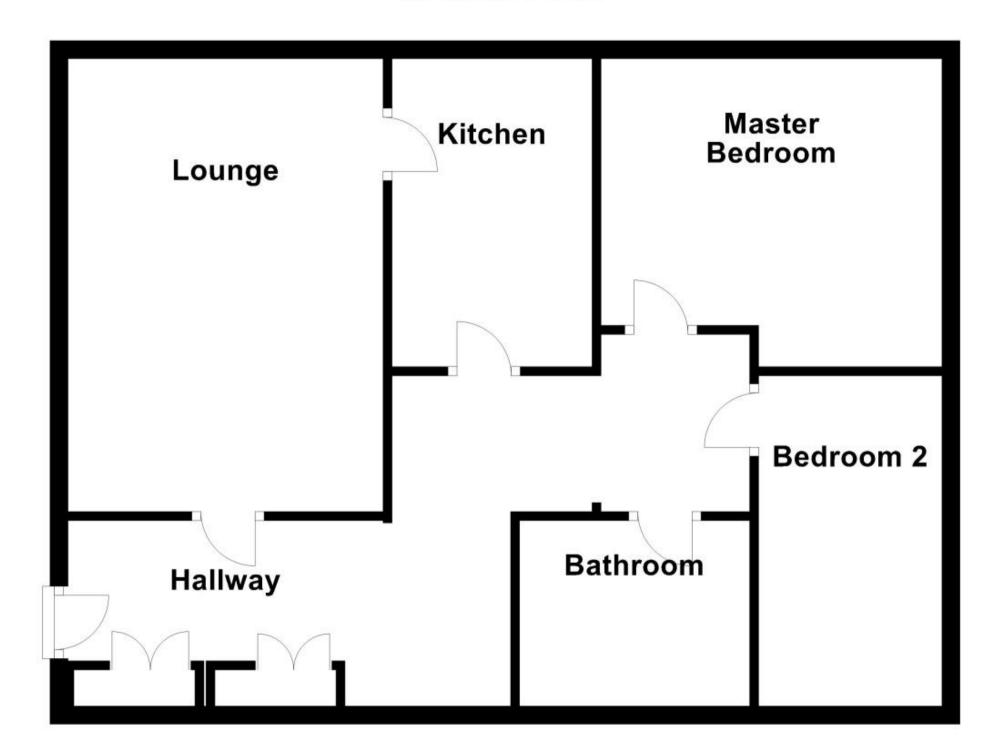

## Accommodation

**Lounge** 5.01m x 2.58m

**Kitchen** 3.41m x 2.21m

**Bedroom 1** 3.39m x 2.95m

**Bedroom 2** 2.95m x 2.03m

**Bathroom** 1.97m x 1.96m

## **Ground Floor**