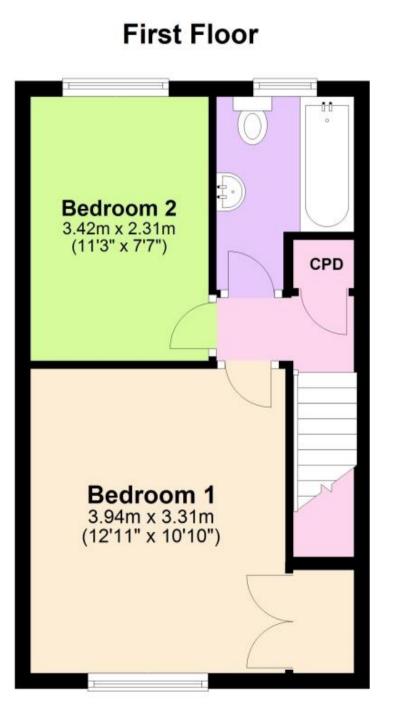

### Accommodation

Lounge 16'10 × 13'10 Kitchen 13'10 × 7'4 Bedroom 1 12'11 × 10'10 Bedroom 2 11'3 × 7'7 Bathroom Garden Off road parking