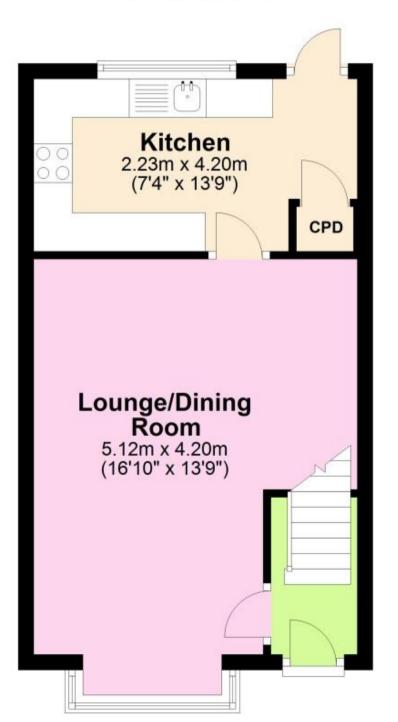

### Accommodation

Lounge 16'10 × 13'10 Kitchen 13'10 × 7'4 Bedroom 1 12'11 × 10'10 Bedroom 2 11'3 × 7'7 Bathroom Garden Off road parking

# **Ground Floor**