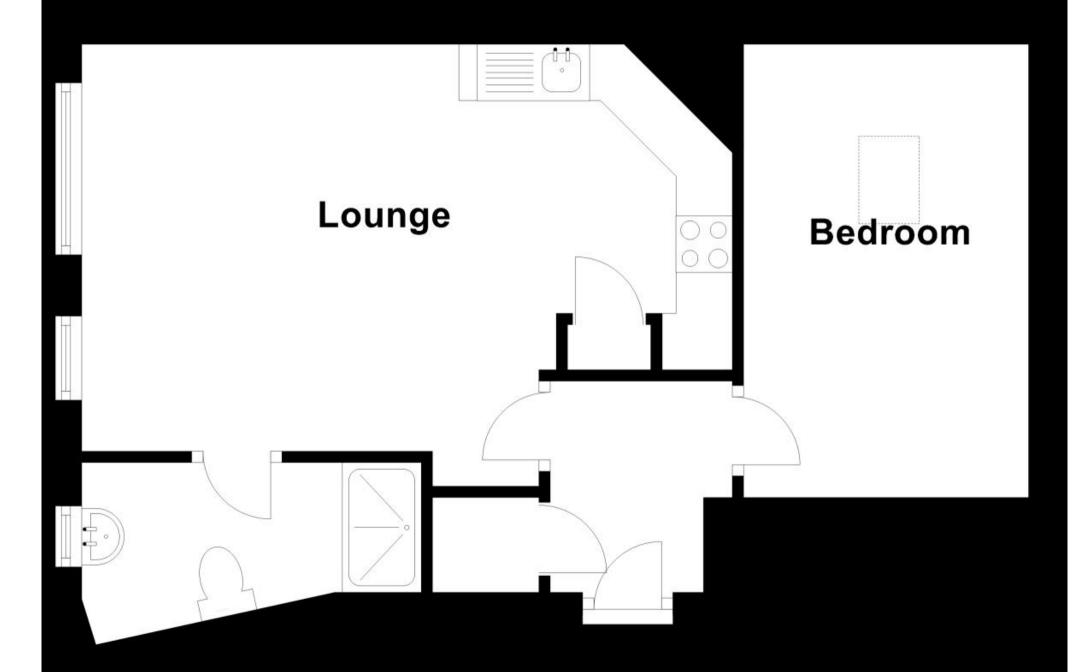

## Accommodation

**Living Area** 18'5-11'10

**Bedroom** 13'2-8'3

**Shower Room** 10'2-6'3