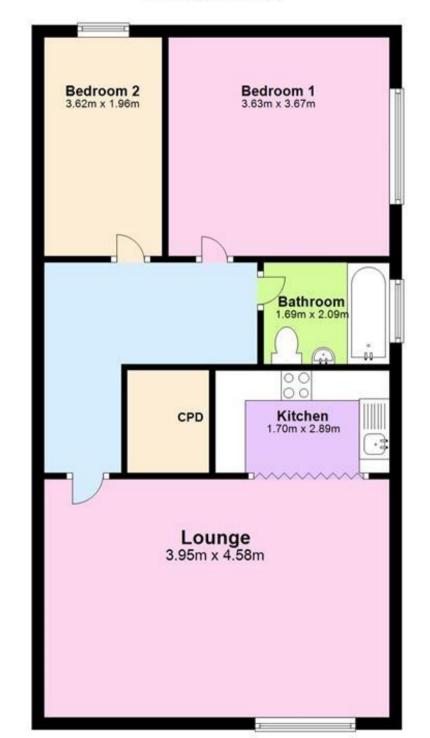

## Accommodation

Lounge/diner 4.58 × 3.95 Kitchen 2.89 × 1.70 Bedroom 1 3.67 × 3.63 Bedroom 2 3.62 × 1.96 Bathroom 2.09 × 1.69

## **Ground Floor**