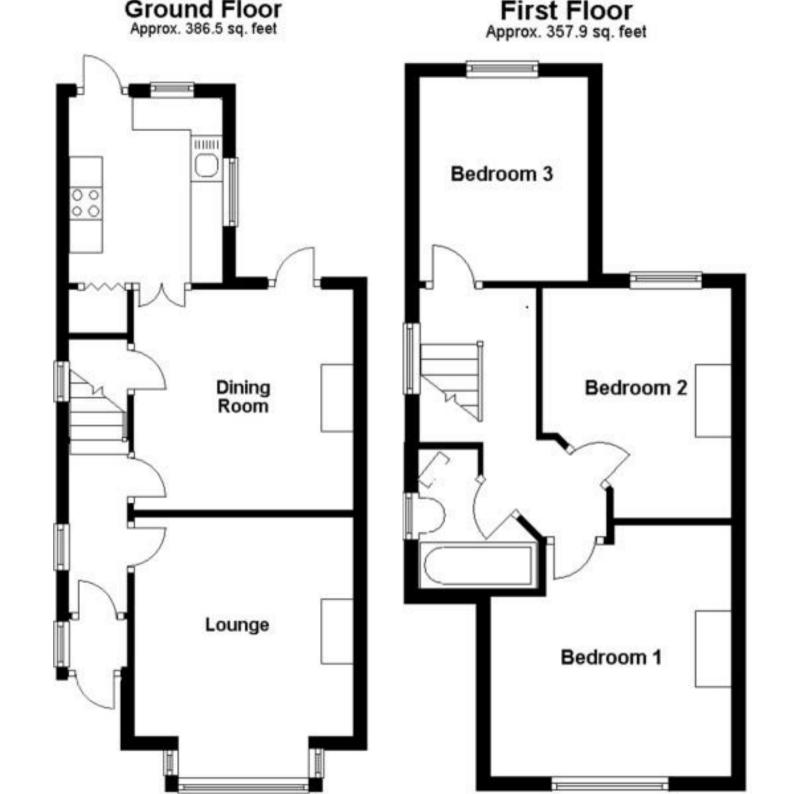

## Accommodation

**Porch** 

Hallway

**Lounge**  $3.99 \times 3.44$ 

**Dining Room**  $3.62 \times 3.05$ 

Kitchen  $2.74 \times 2.13$ 

Landing

**Bedroom 1** 3.35 x 3.35

**Bedroom 2** 3.35 x 2.74

**Bedroom 3** 2.74 x 2.13

**Bathroom** 

Private Garden