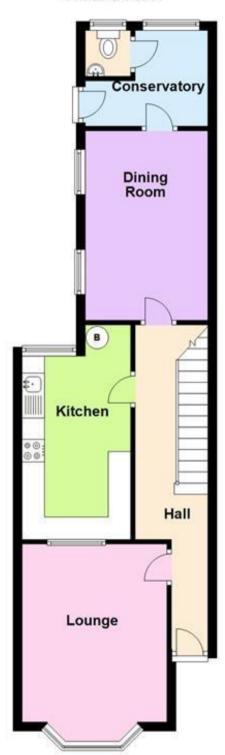

## **Accommodation**

Bedroom One 13'10-12'11

**Bedroom Two** 11'07-8'03

**Bedroom Three** 10'02-8'11

**Lounge** 13'00-10'07

**Bathroom** 8'04-5'07

**Dining Room** 10'02-12'07

**Kitchen** 15'08-7'11

Conservatory 10'0-7'0

# **Ground Floor**

First Floor