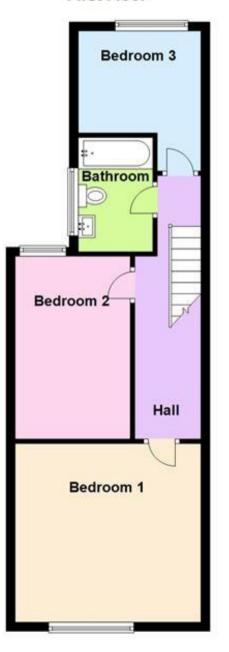

## **Accommodation**

Bedroom One 13'10-12'11

**Bedroom Two** 11'07-8'03

**Bedroom Three** 10'02-8'11

**Lounge** 13'00-10'07

**Bathroom** 8'04-5'07

**Dining Room** 10'02-12'07

**Kitchen** 15'08-7'11

# **Ground Floor**

First Floor