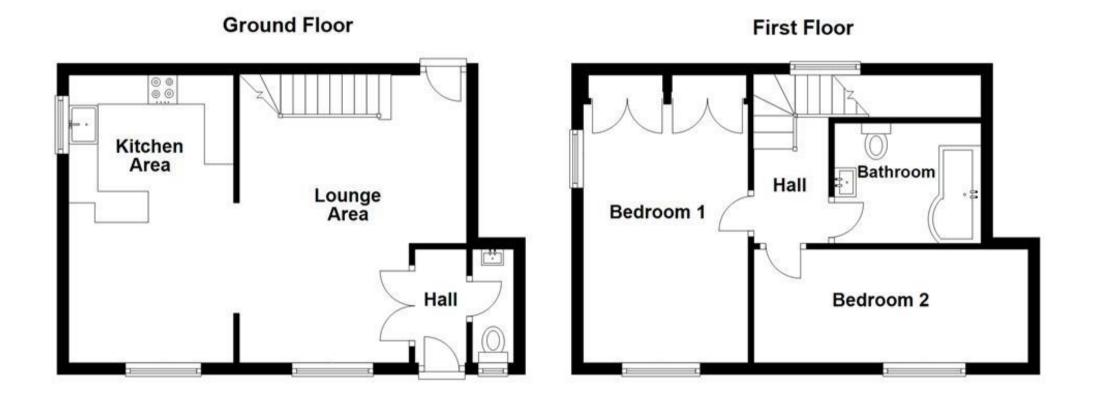

## Accommodation

Lounge 12'10-12'03 Dining Area 7'10-8'00 Kitchen Area 7'10-8'06 Cloakroom 6'05-2'04 Bedroom One 16'8-8'02 Bedroom Two 15'0-6'06 Bathroom 7'07-6'00