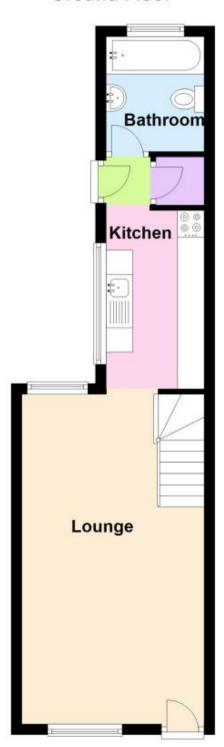

## Accommodation

Kitchen 8'08-5'10

**Double Bedroom 1** 10'00-9'11

**Double Bedroom 2** 9'11-8'05

**Reception 1** 20'03-11'01

**Bathroom 1** 7'04-5'05

## **Ground Floor**

First Floor