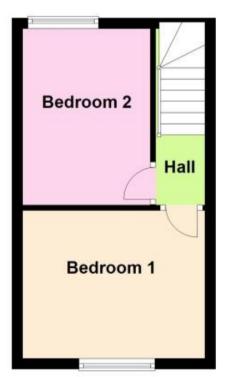

## Accommodation

Kitchen 8'08-5'10

**Double Bedroom 1** 10'00-9'11

**Double Bedroom 2** 9'11-8'05

**Reception 1** 20'03-11'01

**Bathroom 1** 7'04-5'05

## **Ground Floor**

First Floor