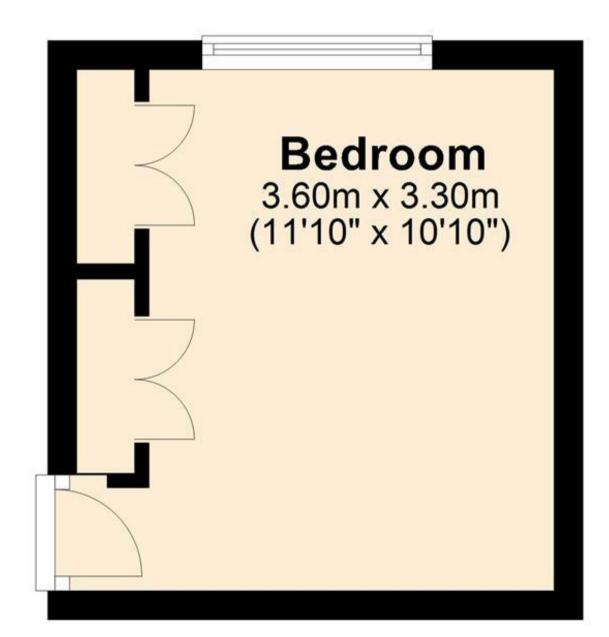

## Accommodation

Bedroom 3.60 × 3.30 Shared Bathroom Shared Kitchen-Diner Shared Garden

## **First Floor**