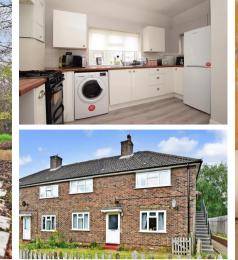

## Main Features

| Contemporary décor    |
|-----------------------|
| Private Garden        |
| Double Glazed         |
| Fitted Kitchen        |
| Suit Professionals    |
| SMALL PETS CONSIDERED |

Lounge 14'4 × 11'8 Kitchen Area 12'5 × 9'1 Bedroom 1 13'3 × 11'10