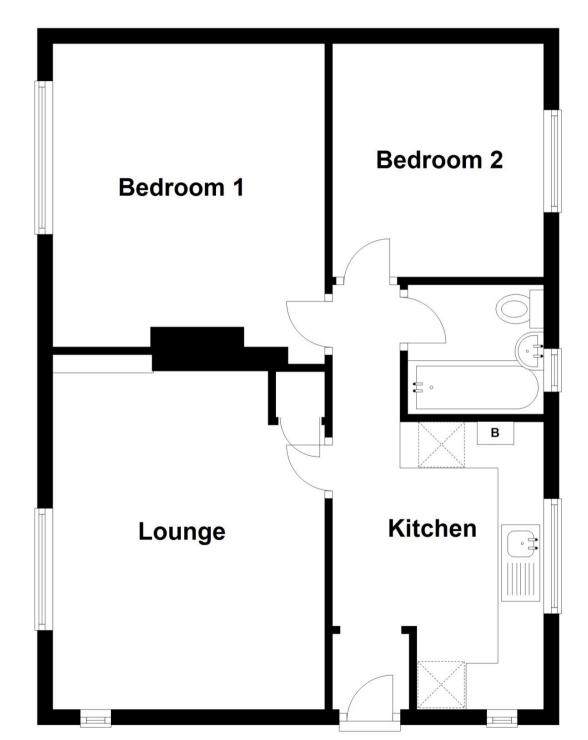

## Main Features

| Contemporary décor    |
|-----------------------|
| Private Garden        |
| Double Glazed         |
| Fitted Kitchen        |
| Suit Professionals    |
| SMALL PETS CONSIDERED |

Lounge 14'4 × 11'8 Kitchen Area 12'5 × 9'1 Bedroom 1 13'3 × 11'10

## First Floor

Approx. 55.9 sq. metres (601.6 sq. feet)