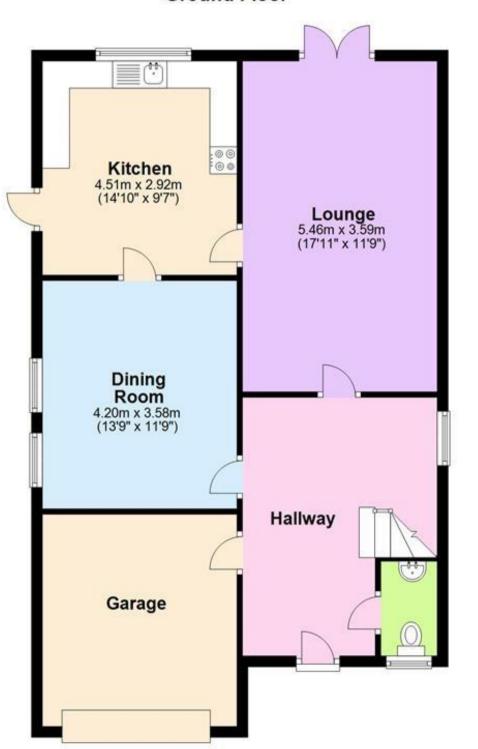

### Accommodation

Hallway

**Lounge** 5.62m x 3.6m

**Dining Room** 3.2m x 3.18m

Kitchen  $4.4m \times 2.91m$ 

**WC** 1.8m x 1.08m

**Bedroom One**  $5.1m \times 3.4m$ 

En Suite Shower  $1.17 \text{m} \times 2.16 \text{m}$ 

**Bedroom Two** 5.18m x 3.23m

Bedroom Three  $4.62m \times 3.28m$ 

**Bedroom Four**  $4.65m \times 3.25m$ 

Garage Garden

# **Ground Floor**