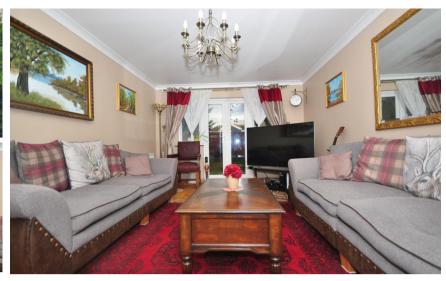

### Accommodation

Hallway

**Lounge** 5.62m x 3.6m

**Dining Room** 3.2m x 3.18m

Kitchen  $4.4m \times 2.91m$ 

**WC** 1.8m x 1.08m

**Bedroom One**  $5.1m \times 3.4m$ 

En Suite Shower  $1.17 \text{m} \times 2.16 \text{m}$ 