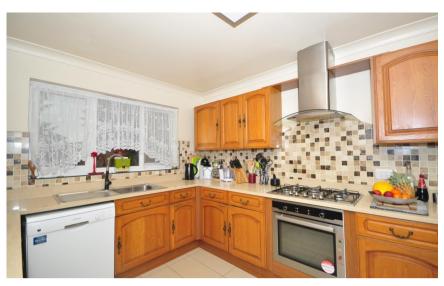

### Accommodation

Hallway

**Lounge** 5.62m x 3.6m

**Dining Room** 3.2m x 3.18m

Kitchen  $4.4m \times 2.91m$ 

**WC** 1.8m x 1.08m

**Bedroom One**  $5.1m \times 3.4m$ 

En Suite Shower  $1.17 \text{m} \times 2.16 \text{m}$ 