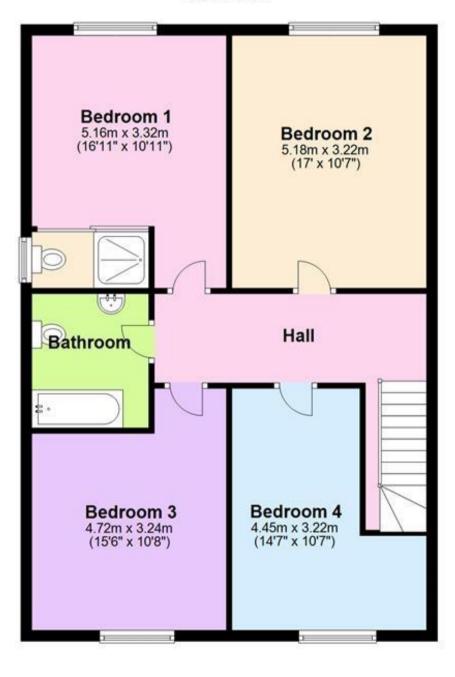

**Bedroom Two** 5.18m x 3.23m

Bedroom Three  $4.62m \times 3.28m$ 

**Bedroom Four**  $4.65m \times 3.25m$ 

Garage Garden

# First Floor