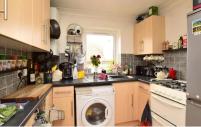

## Accommodation

Lounge  $17'9 \times 11'7$ 

Kitchen  $7'7 \times 6'9$ 

**Bedroom 1** 11′6 x 9′9

**Bedroom 2**  $10'0 \times 9'9$ 

**Bathroom** 