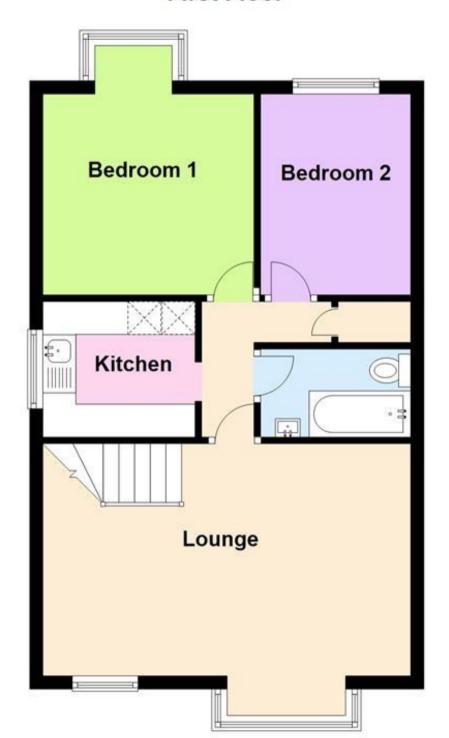

## Accommodation

Lounge  $17'9 \times 11'7$ 

Kitchen  $7'7 \times 6'9$ 

**Bedroom 1** 11′6 x 9′9

**Bedroom 2**  $10'0 \times 9'9$ 

**Bathroom** 

## Call Brighton 01273 747525 ■ cubittandwest.co.uk

First Floor