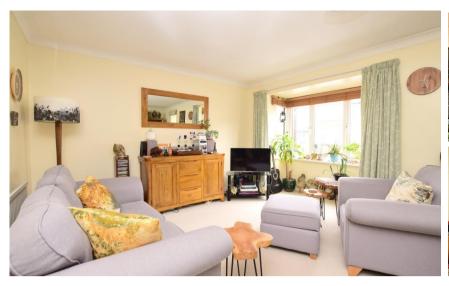

## Accommodation

Lounge  $17'9 \times 11'7$ 

Kitchen  $7'7 \times 6'9$ 

**Bedroom 1** 11′6 x 9′9

**Bedroom 2**  $10'0 \times 9'9$ 

**Bathroom** 