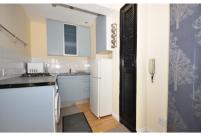

## **Accommodation**

**Communal Hallway & Stairs** 

**Entrance Hallway** 

Living/Bedroom Area 4.36x3.56

Kitchenette 1.74×1.61

**Bathroom** 