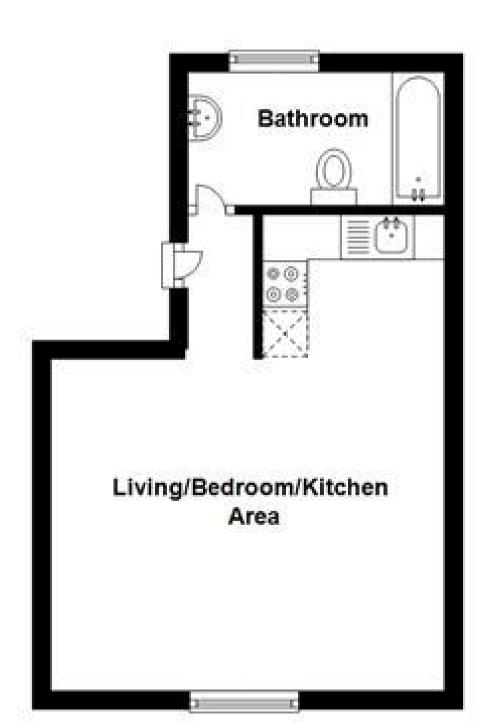

## **Accommodation**

**Communal Hallway & Stairs** 

**Entrance Hallway** 

Living/Bedroom Area 4.36x3.56

Kitchenette 1.74×1.61

**Bathroom** 

## First Floor