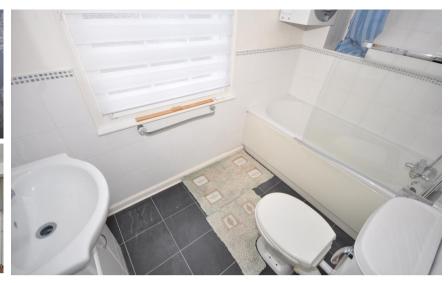

## **Accommodation**

**Communal Hallway & Stairs** 

**Entrance Hallway** 

Living/Bedroom Area 4.36x3.56

Kitchenette 1.74×1.61

**Bathroom** 