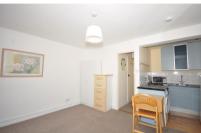

## **Accommodation**

**Communal Hallway & Stairs** 

**Entrance Hallway** 

Living/Bedroom Area 4.36x3.56

Kitchenette 1.74×1.61

**Bathroom** 