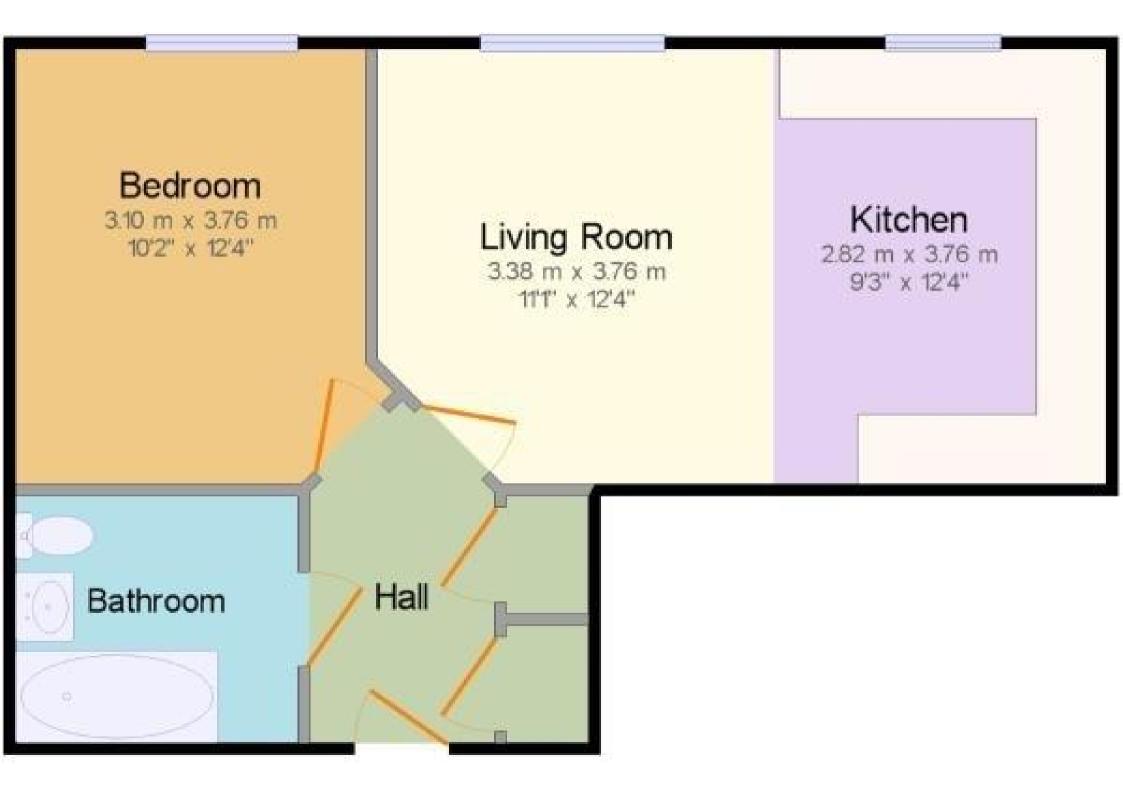

## **Main Features**

- Available Immediately
- One Double Bedroom
- Ground Floor Apartment
- Lounge/Diner/Kitchen
- Allocated Parking
- Close to Amenities and Transport

Deposit required is £1,096.15 - Council Tax Band Tax Band B

## Accommodation

Communal Entrance Hallway Lounge Area 3.76 × 3.38 Kitchen Area 3.76 × 2.82 Bedroom 3.76 × 3.10 Bathroom Allocated Parking