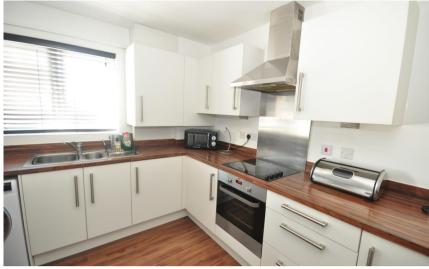

## Accommodation

Communal Entrance Hallway Lounge Area 3.76 × 3.38 Kitchen Area 3.76 × 2.82 Bedroom 3.76 × 3.10 Bathroom Allocated Parking