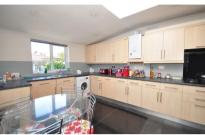

## Accommodation

**Lounge**  $11.4 \times 16.5$ 

Kitchen  $10.4 \times 16.9$ 

**Dining Room**  $11.4 \times 28$ 

**Downstairs Bathroom** 5.8 x 6.8

**Downstairs WC** 

**Bedroom 1**  $12.5 \times 10.1$ 

**Bedroom 2**  $13 \times 7.8$ 