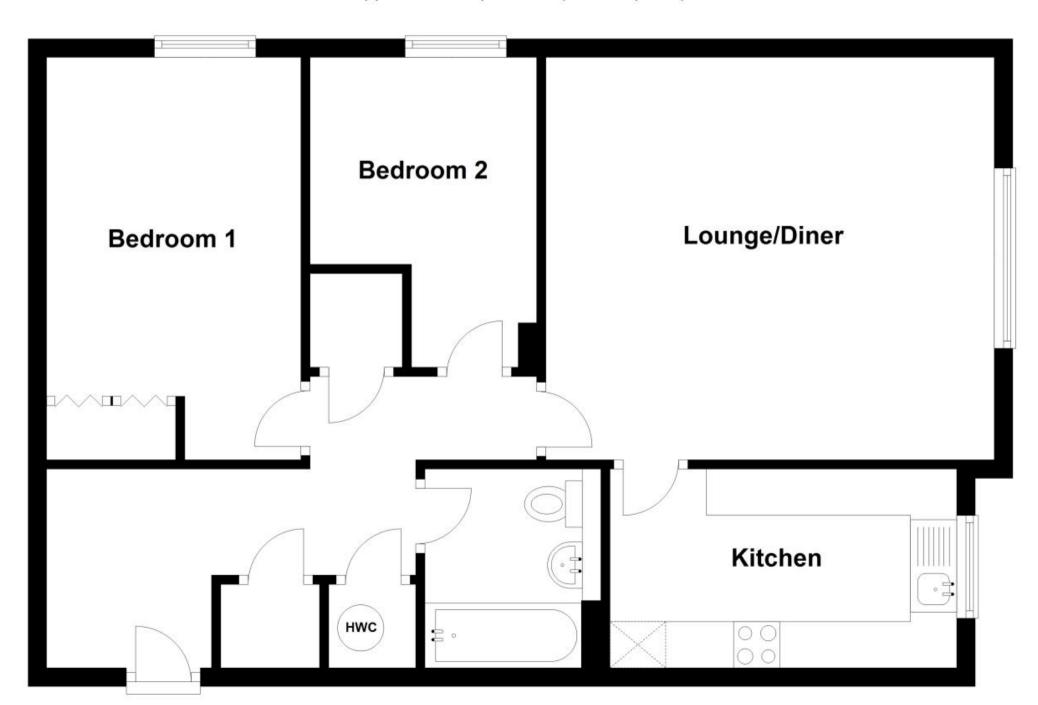

## Accommodation

**Bedrooom 1**  $14'2 \times 9'0$ 

**Bedroom 2**  $11'7 \times 7'10$ 

Lounge/Diner 15'8x14'2

**Kitchen** 12'2x7'2

**Bathroom** 

**Communal Garden** 

Garage

## **First Floor**

Approx. 66.7 sq. metres (718.0 sq. feet)