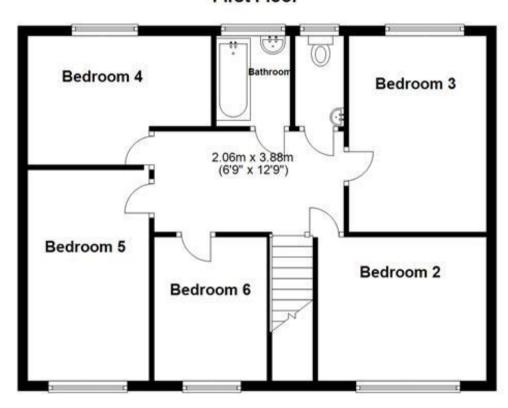

ant PO9











Five DOUBLE BEDROOMS ONE LARGE SINGLE BEDROOM **ROOM LETS** 

**ALL BILLS INCLUDED** 

**Great Location** 

**Very Well Presented** 



Deposit required is £461.54 Havant District - Council Tax Band N/A

Renting a property is a big commitment and we recommend that you visit the local authority website and these websites which offer helpful information and advice about letting

www.gov.uk/government/publications/how-to-rent

www.gov.uk/private-renting

www.cubittandwest.co.uk/renting/tenancy-fees-individuals/

www.gov.uk/green-deal-energy-saving-measures

### Call Portsmouth 023 92653157 ■ cubittandwest.co.uk







**Main Features** Accommodation Room 6 9'08-7'07

# **Ground Floor Utility** Area Kitchen Lounge Area 3.89m x 2.26m (12'9" x 7'5") Bedroom 1

## First Floor