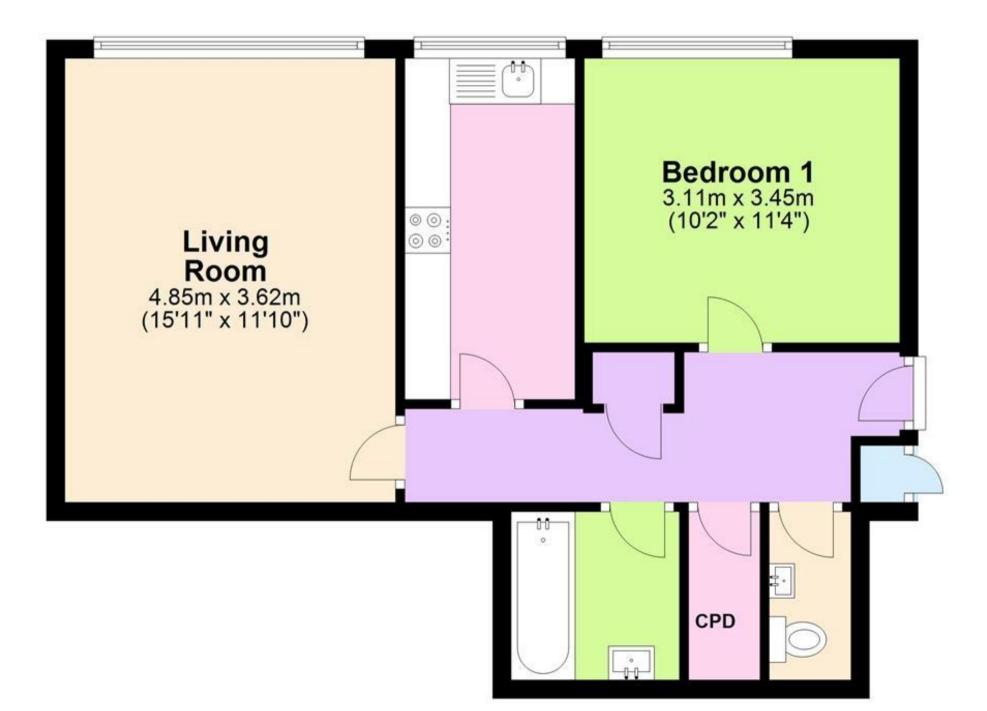

## Accommodation

**Lounge**  $11'10 \times 15'11$ 

Kitchen  $12'3 \times 6'1$ 

**Bedroom**  $11'4 \times 10'2$ 

WC

**Bathroom** 

## **First Floor**