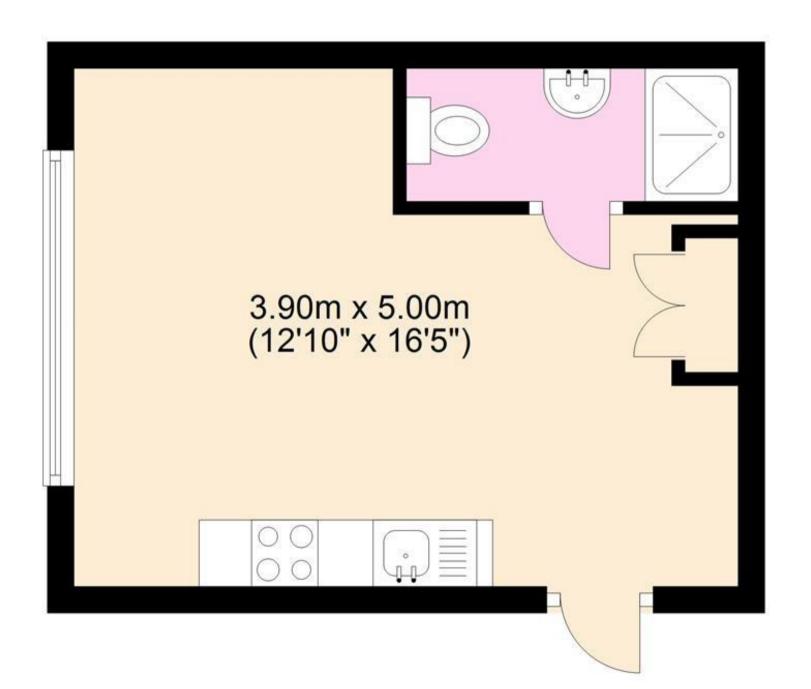

## Accommodation

Studio Room  $5.0 \times 3.9$ Shower Room  $2.5 \times 1.1$ 

**Patio Garden** 

## **Ground Floor**