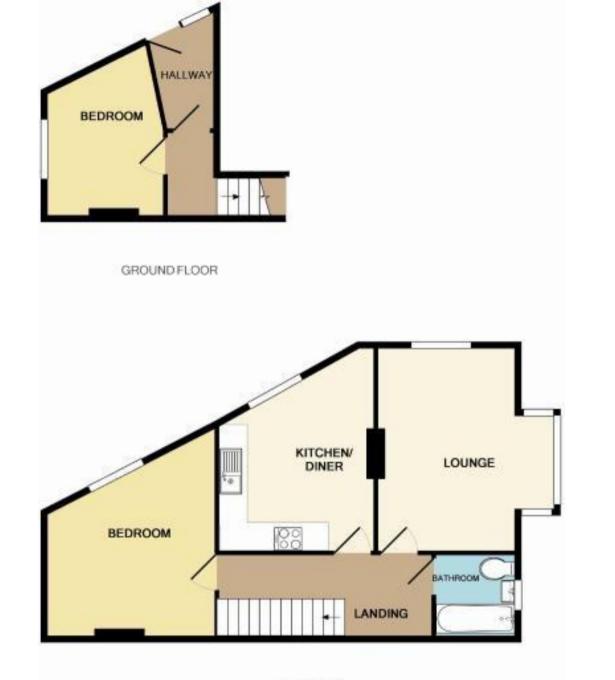

## Accommodation

Bedroom 1 14'10 × 12'00 Lounge 14'03 × 10'00 Kitchen 14'03 × 11'03 Bedroom 2 13'03 × 8'11 Bathroom 6'00 × 5'10

## 1ST FLOOR

Whilst every attempt has been made to ensure the accuracy of the floor plan contained here, measurements of doors, windows, rooms and any other items are approximate and no responsibility is taken for any error, omission, or mis-statement. This plan is for illustrative purposes only and should be used as such by any prospective purchaser. The services, systems and appliances shown have not been tested and no guarantee as to their operability or efficiency can be given Made with Metropix \$2014