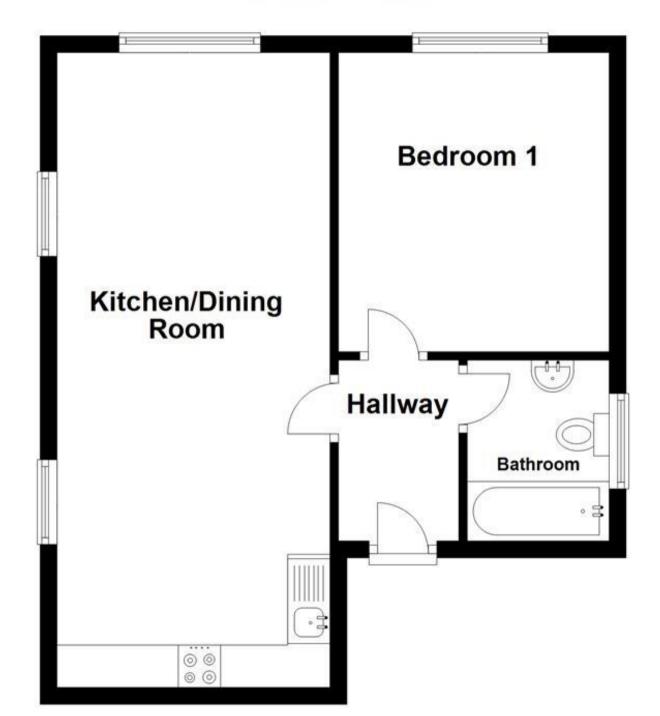

## Accommodation

Double Bedroom 1 11'07-10'07 Reception 1 24'07-10'07 Bathroom 1 6'11-5'06

## **Ground Floor**