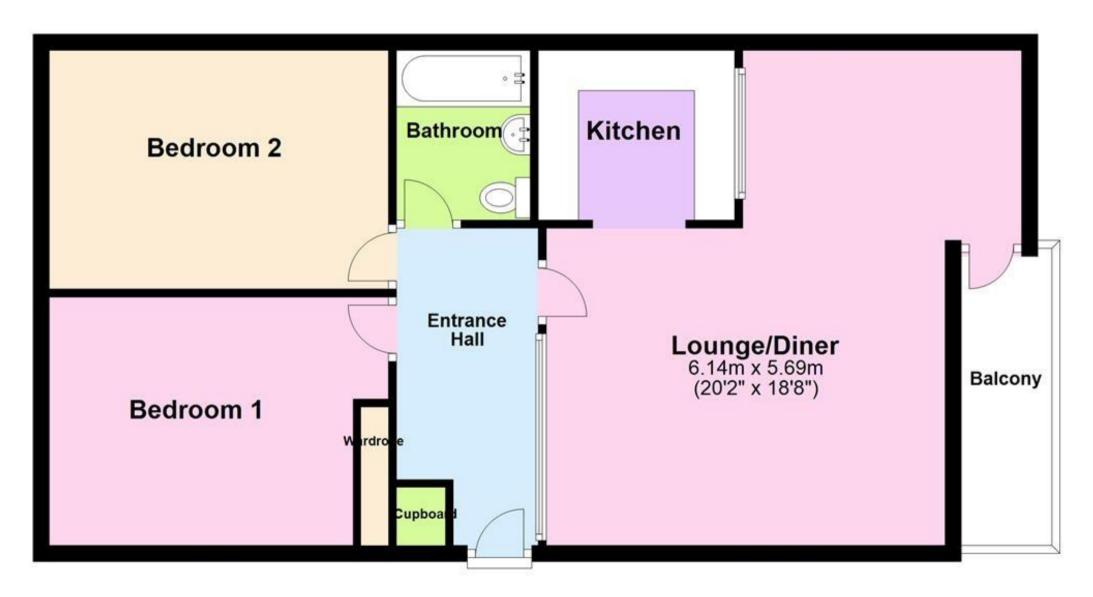

Price £795 PCM

Fees Apply

St. Peters Park Road **Broadstairs CT10** 

**Accommodation** 

**Bedroom 1** 3.08 x 4.21

**Bedroom 2** 2.97 x 4.21

Lounge/Diner  $5.09 \times 4.95$ 

**Entrance Hall** 

**Bathroom** 

Kitchen

**Balcony** 