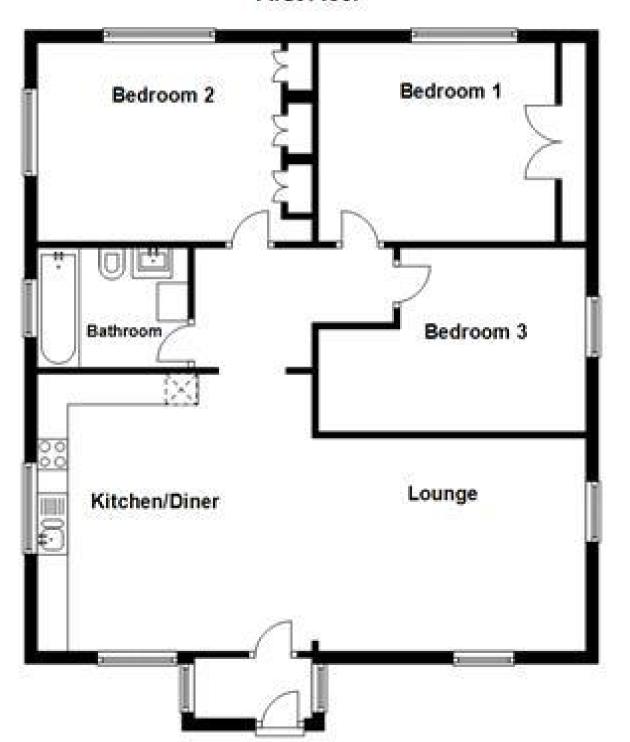

## Accommodation

**Stairs To First Floor** 

Lounge Area

Kitchen Area

Bedroom 1

**Bedroom 2** 

**Bedroom 3** 

**Bathroom** 

## Call Maidstone 01622 675064 ■ wardsofkent.co.uk

First Floor