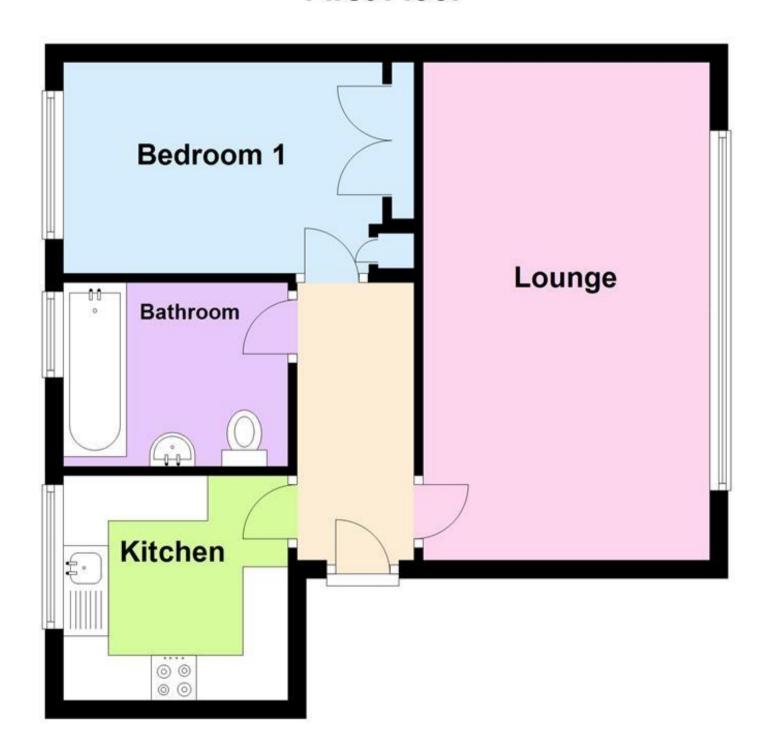

## Accommodation

**Bedroom One** 12'9-8'4

**Lounge** 18'9-10'5

**Bathroom** 8'00-6'00

Kitchen 8'00-8'00

## **First Floor**