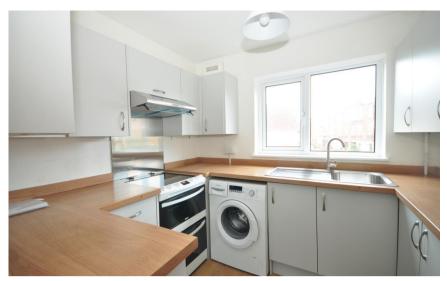

## Accommodation

**Bedroom One** 12'9-8'4

**Lounge** 18'9-10'5

**Bathroom** 8'00-6'00

Kitchen 8'00-8'00