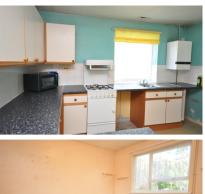

## Accommodation

Kitchen  $3.71 \times 3.09$ 

**Lounge**  $5.93 \times 4.10$ 

**Bedroom 1** 3.66 x 2.68

**Bedroom 2** 3.29 x 2.43

Bathroom  $2.01 \times 1.87$ 