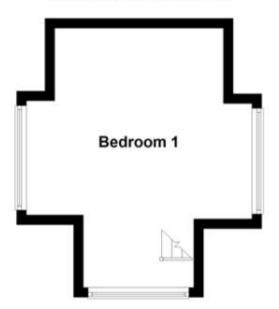

## Accommodation

Lounge  $16'5 \times 10'11$ 

Kitchen  $9'11 \times 8'5$ 

**Bedroom 2** 13′00 x 9′5

**Bedroom 3**  $10'11 \times 9'10$ 

Bedroom 4  $9'1 \times 9'1$ 

**Bedroom 1** 17'6 x 15'5

**Bathroom** 

## Call Brighton 01273 747525 ■ cubittandwest.co.uk

POTENTIAL:

CURRENT

Ground Floor Approx. 73.2 sq. metres (787.6 sq. feet)

First Floor

Approx. 19.6 sq. metres (210.8 sq. feet)