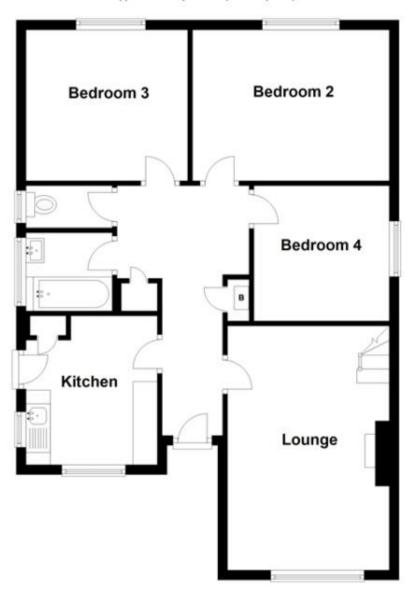

## Accommodation

Lounge  $16'5 \times 10'11$ 

Kitchen  $9'11 \times 8'5$ 

**Bedroom 2** 13′00 x 9′5

**Bedroom 3**  $10'11 \times 9'10$ 

Bedroom 4  $9'1 \times 9'1$ 

**Bedroom 1** 17'6 x 15'5

**Bathroom** 

## Call Brighton 01273 747525 ■ cubittandwest.co.uk

POTENTIAL:

CURRENT

Ground Floor Approx. 73.2 sq. metres (787.6 sq. feet)

First Floor

Approx. 19.6 sq. metres (210.8 sq. feet)