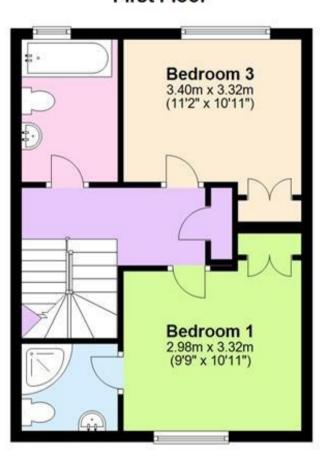

#### **Accommodation**

Lounge Area 4.24m x 3.13m

Kitchen/Dining Area 2.94m x 5.21m

**Bedroom 1** 2.98m x 3.32m

**En-suite** 

**Bedroom 2** 3.40m x 3.32m

**Family Bathroom** 

**Bedroom 3** 4.58m x 3.21m

## First Floor