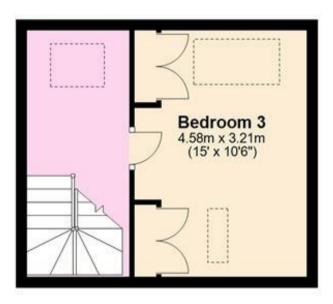

#### **Accommodation**

Lounge Area 4.24m x 3.13m

Kitchen/Dining Area 2.94m x 5.21m

**Bedroom 1** 2.98m x 3.32m

**En-suite** 

**Bedroom 2** 3.40m x 3.32m

**Family Bathroom** 

**Bedroom 3** 4.58m x 3.21m

# **Second Floor**