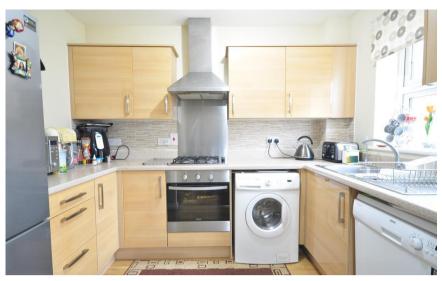

#### **Accommodation**

Lounge Area 4.24m x 3.13m

Kitchen/Dining Area 2.94m x 5.21m

**Bedroom 1** 2.98m x 3.32m

**En-suite** 

**Bedroom 2** 3.40m x 3.32m

**Family Bathroom** 

**Bedroom 3** 4.58m x 3.21m