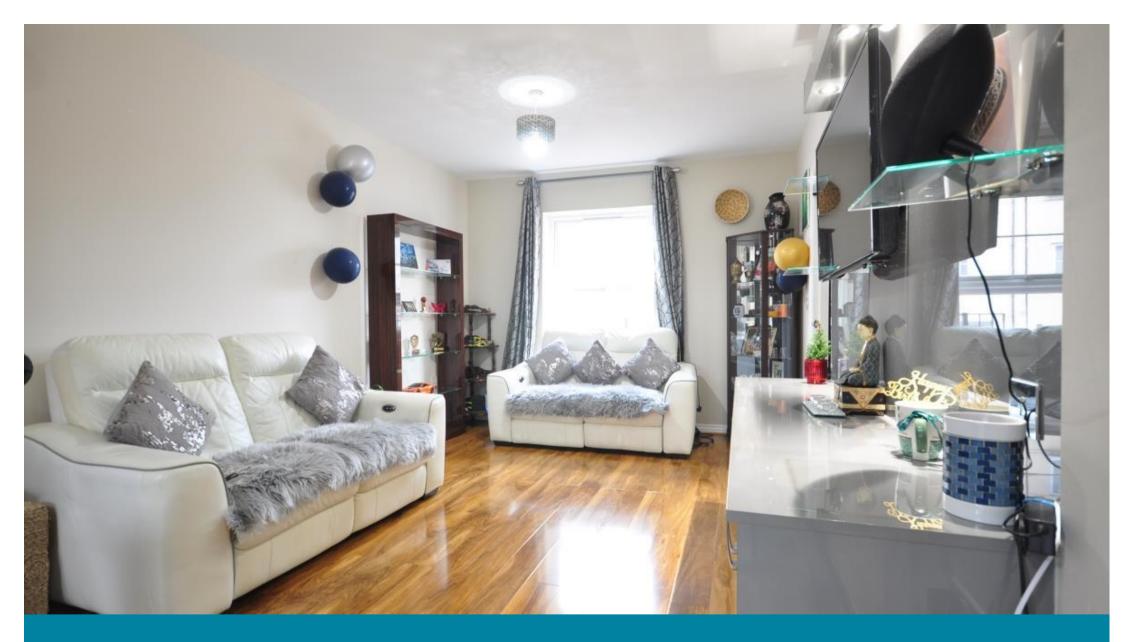

#### **Accommodation**

Lounge Area 4.24m x 3.13m

Kitchen/Dining Area 2.94m x 5.21m

**Bedroom 1** 2.98m x 3.32m

**En-suite** 

**Bedroom 2** 3.40m x 3.32m

**Family Bathroom** 

**Bedroom 3** 4.58m x 3.21m