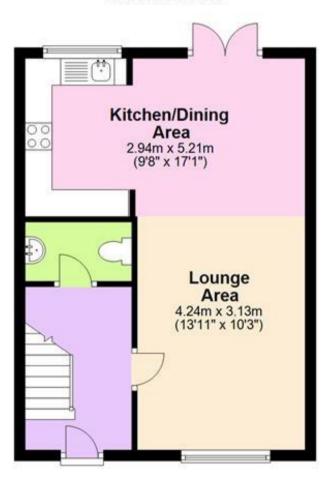

#### **Accommodation**

Lounge Area 4.24m x 3.13m

Kitchen/Dining Area 2.94m x 5.21m

**Bedroom 1** 2.98m x 3.32m

**En-suite** 

**Bedroom 2** 3.40m x 3.32m

**Family Bathroom** 

**Bedroom 3** 4.58m x 3.21m

### **Ground Floor**