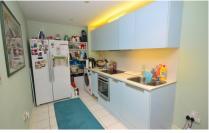

### Accommodation

**Hall** 3.85 x 4.42

Lounge with an open plan Kitchen  $7.26 \times 5.40$ 

**Bedroom**  $4.50 \times 3.78$  **Bathroom**  $2.04 \times 2.40$ 