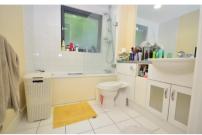

### Accommodation

**Hall** 3.85 x 4.42

Lounge with an open plan Kitchen  $7.26 \times 5.40$ 

**Bedroom**  $4.50 \times 3.78$  **Bathroom**  $2.04 \times 2.40$ 