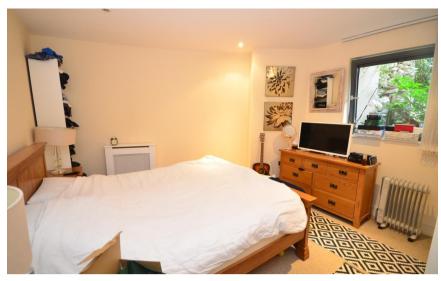

### Accommodation

**Hall** 3.85 x 4.42

Lounge with an open plan Kitchen  $7.26 \times 5.40$ 

**Bedroom**  $4.50 \times 3.78$  **Bathroom**  $2.04 \times 2.40$ 