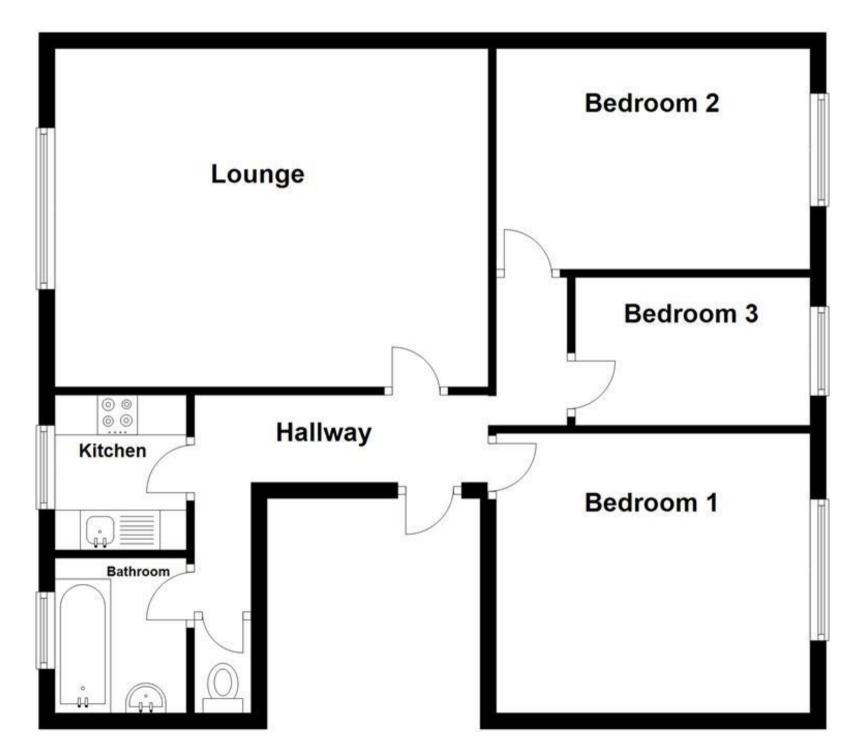

### Accommodation

Lounge diner  $5.44 \times 4.06$ Kitchen  $2.25 \times 2.05$ Cloakroom Bathroom Bedroom One  $3.91 \times 3.53$ Bedroom Two  $3.95 \times 2.77$ Bedroom Three  $2.95 \times 1.86$ 

# **Ground Floor**