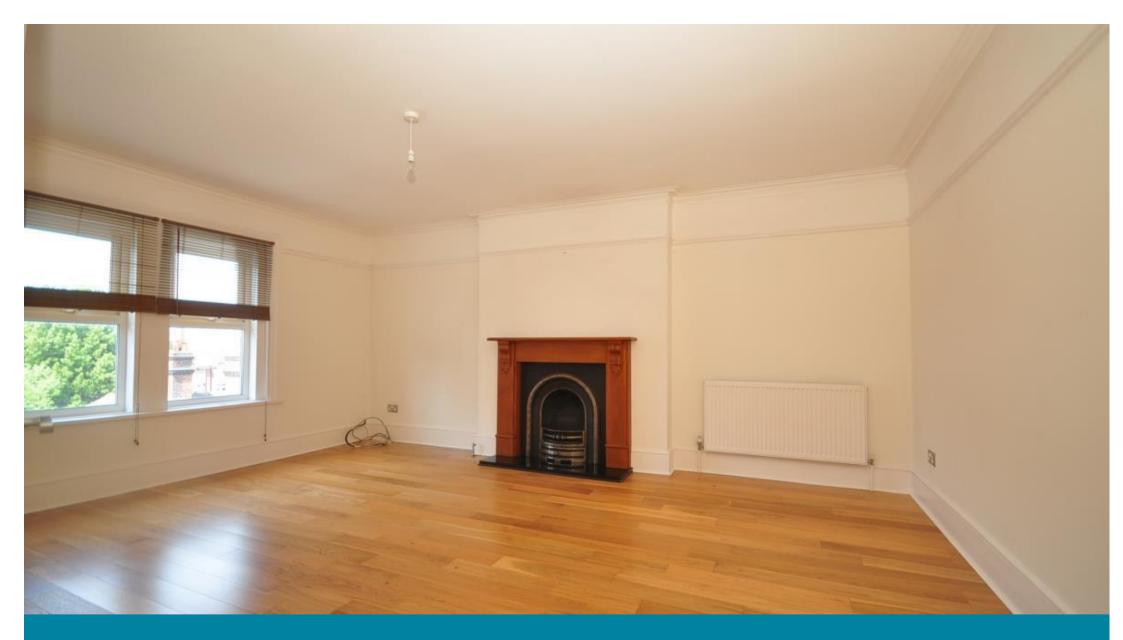

### Accommodation

Lounge diner  $5.44 \times 4.06$ Kitchen  $2.25 \times 2.05$ Cloakroom Bathroom Bedroom One  $3.91 \times 3.53$ Bedroom Two  $3.95 \times 2.77$ Bedroom Three  $2.95 \times 1.86$ 