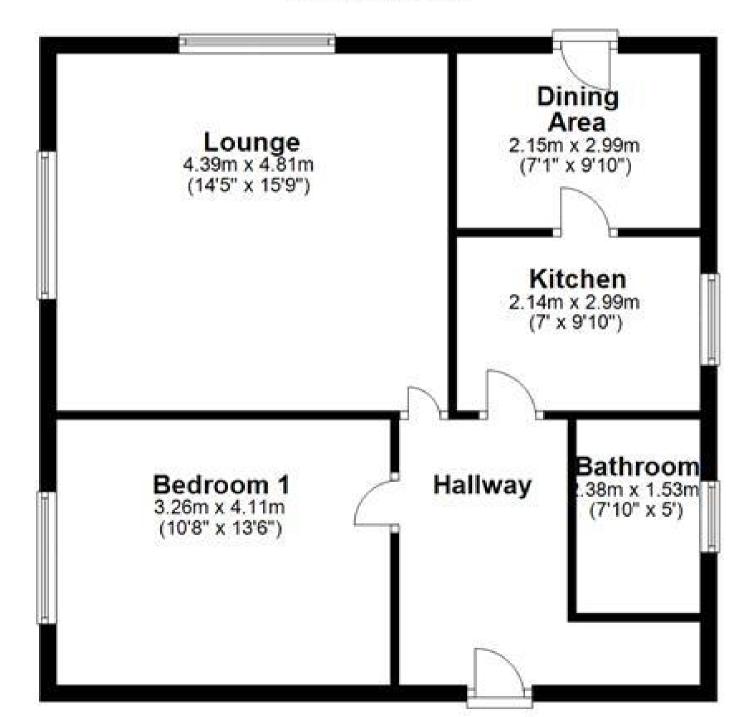

#### Accommodation

Double Bedroom 1  $3.27 \times 4.42$ Lounge  $4.38 \times 4.80$ Bathroom 1  $2.38 \times 1.35$ Dining room  $2.15 \times 3.04$ Kitchen

## **Ground Floor**