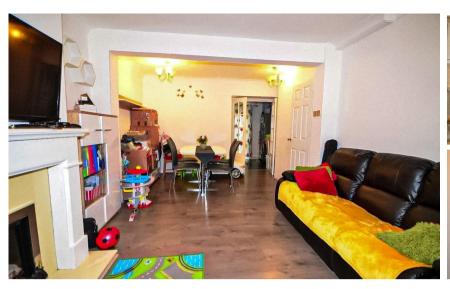

### Accommodation

Lounge/Diner  $5.1 \times 4.8$ 

Kitchen  $2.2 \times 3.8$ 

Garden

Shower Room  $1.5 \times .8$ 

Stairs to first floor

**Bedroom 1** 3.8 x 2.8

**Bedroom 2** 2.8 x 3.8