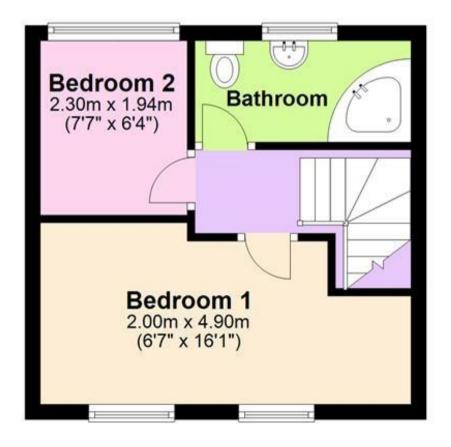

ities**
- **Furnished**
- **NIL DEPOSIT**



Deposit required is £1,096.15 Medway - Council Tax Band Tax Band B

Renting a property is a big commitment and we recommend that you visit the local authority website and these websites which offer helpful information and advice about letting

www.gov.uk/government/publications/how-to-rent www.gov.uk/private-renting

www.wardsofkent.co.uk/renting/tenancy-fees-individuals/

www.gov.uk/green-deal-energy-saving-measures

### Accommodation

Lounge/Diner  $5.1 \times 4.8$ 

Kitchen  $2.2 \times 3.8$ 

Garden

Shower Room  $1.5 \times .8$ 

Stairs to first floor

**Bedroom 1** 3.8 x 2.8

**Bedroom 2** 2.8 x 3.8

Bathroom  $2.5 \times 2.5$ 

**Parking** 

### Call Medway 01634 714848 ■ wardsofkent.co.uk







# **Ground Floor**



## **First Floor**