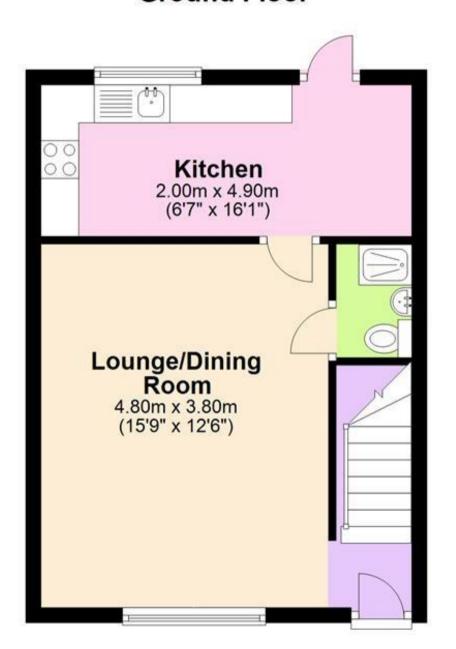

### Accommodation

Lounge/Diner  $5.1 \times 4.8$ 

Kitchen  $2.2 \times 3.8$ 

Garden

Shower Room  $1.5 \times .8$ 

Stairs to first floor

**Bedroom 1** 3.8 x 2.8

**Bedroom 2** 2.8 x 3.8

# **Ground Floor**