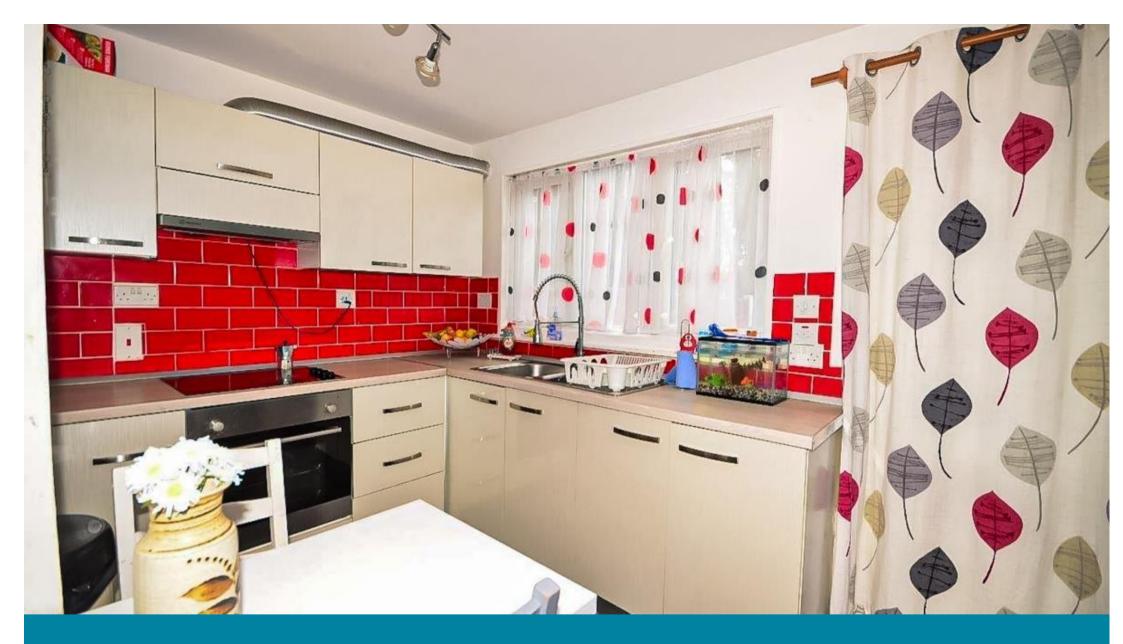

### Accommodation

Lounge/Diner  $5.1 \times 4.8$ 

Kitchen  $2.2 \times 3.8$ 

Garden

Shower Room  $1.5 \times .8$ 

Stairs to first floor

**Bedroom 1** 3.8 x 2.8

**Bedroom 2** 2.8 x 3.8