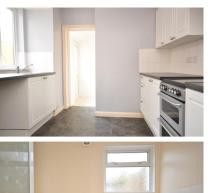

#### Accommodation

Hallway

**Lounge**  $3.47 \times 3.43$ 

**Dining Room**  $3.43 \times 2.90$ 

Kitchen  $3.63 \times 2.93$ 

Garden

**Bedroom 3**  $3.68 \times 2.38$ 

**Bedroom 2** 3.42 x 2.92