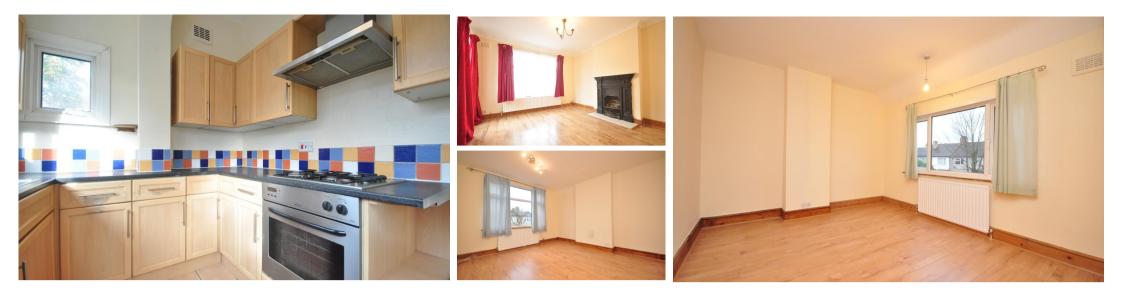

## Accommodation

Lounge 1 11.5 x 12.9 Dining Room 10.1 x 10.9 Kitchen 8.4 x 7.7 Bedroom 1 9.6 x 12.9 Bedroom 2 11.3 x 10.1 Bedroom 3 8.9 x 8.2 Bathroom 6.7 x 6.4