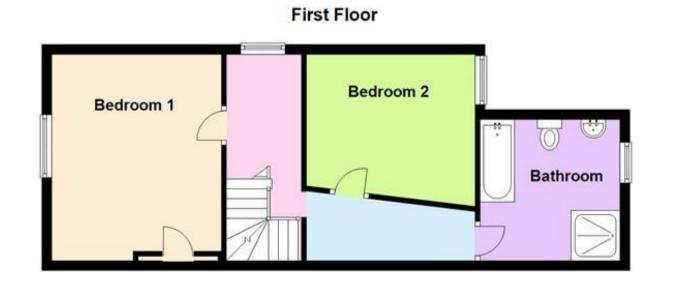

**Bedroom 1** 4.20x3.47

**Bedroom 3** 3.48x2.88

**Bathroom** 3.02x2.85

Stairs & 2nd Landing

**Bedroom 2** 5.05x4.19

Garden

**Garage & Driveway** 

Call Maidstone 01622 675064 ■ wardsofkent.co.uk