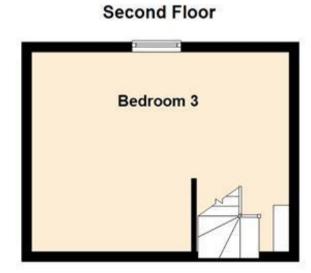

**Bedroom 1** 4.20x3.47

**Bedroom 3** 3.48x2.88

**Bathroom** 3.02x2.85

Stairs & 2nd Landing

**Bedroom 2** 5.05x4.19

Garden

**Garage & Driveway** 

Call Maidstone 01622 675064 ■ wardsofkent.co.uk