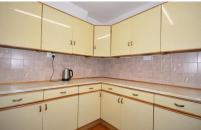

## Accommodation

**Entrance Hallway** 

**Living Room** 4.20x3.46

**Dining Room** 4.20x3.44

**Kitchen** 3.00x3.00

**WC** 1.90x1.00

**Sun Room** 3.00x2.00

Stairs & 1st Landing