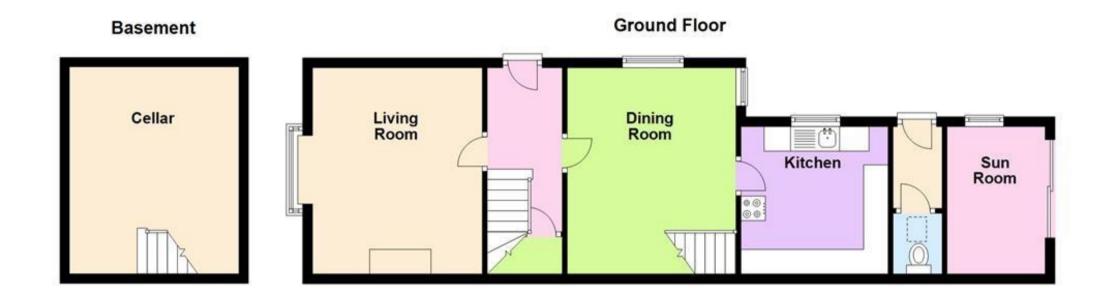

## Accommodation

**Entrance Hallway** 

**Living Room** 4.20x3.46

**Dining Room** 4.20x3.44

**Kitchen** 3.00x3.00

**WC** 1.90x1.00

**Sun Room** 3.00x2.00

Stairs & 1st Landing