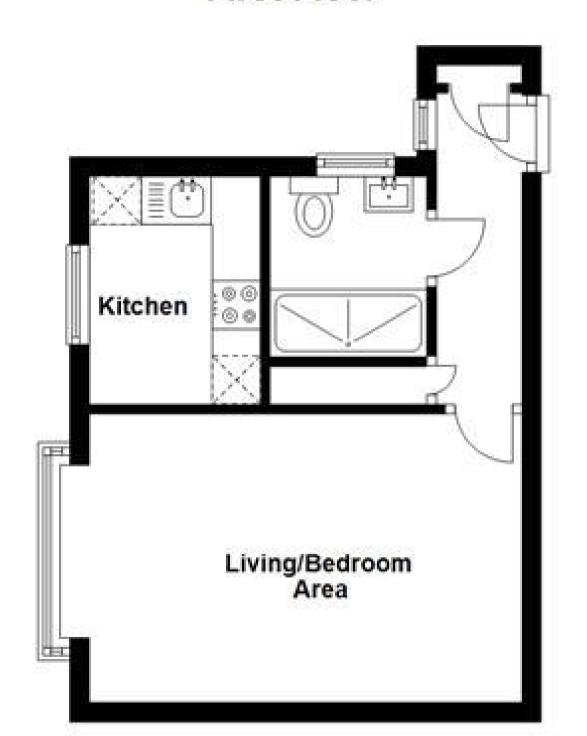

## Accommodation

**Communal Stairs & Hallway Internal Hallway** Living/Bedroom Area 4.50x3.00

**Kitchen** 2.37×1.78

**Shower Room** 

**Allocated Parking** 