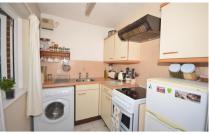

## Accommodation

**Communal Stairs & Hallway Internal Hallway** Living/Bedroom Area 4.50x3.00

**Kitchen** 2.37×1.78

**Shower Room** 

**Allocated Parking** 