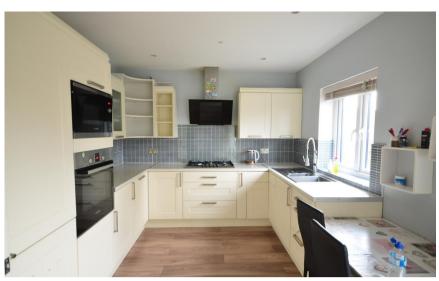

#### Accommodation

**Lounge** 4.01 x 3.70

 $\textbf{Kitchen} \ \ 5.08 \times 3.06$ 

Shower Room  $1.90 \times 1.84$ 

Bathroom  $1.98 \times 1.88$ 

**Bedroom 1** 4.08 x 2.96

**Bedroom 2** 3.12 x 3.03

# Shower Room 1.84m x 1.90m (6' x 6'3") Kitchen 3.06m x 5.08m 00 @ @: (10' x 16'8") Utility Area 1.93m x 1.90m (6'4" x 6'3") Lounge 3.70m x 4.01m (12'2" x 13'2")