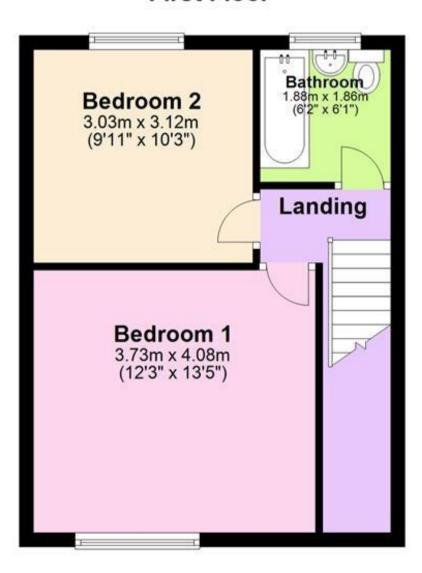

#### Accommodation

**Lounge** 4.01 x 3.70

 $\textbf{Kitchen} \ \ 5.08 \times 3.06$ 

Shower Room  $1.90 \times 1.84$ 

Bathroom  $1.98 \times 1.88$ 

**Bedroom 1** 4.08 x 2.96

**Bedroom 2** 3.12 x 3.03

## **First Floor**