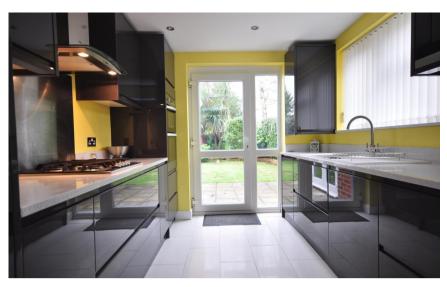

#### Accommodation

Kitchen  $2.59 \times 3.27$ 

Lounge/dining area  $5.49 \times 7.50$ 

 $\textbf{Conservatory} \ \ 3.38 \times 3.27$ 

**Shower Room**  $1.90 \times 1.86$ 

**Bedroom 1**  $3.87 \times 3.14$ 