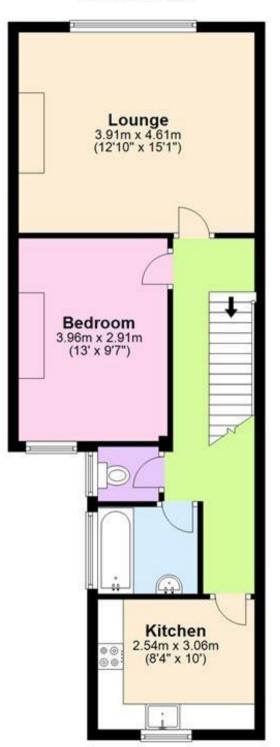

## Accommodation

Kitchen $2.51 \times 2.89$ Lounge $4.62 \times 3.88$ Bedroom $3.93 \times 2.92$ Bathroom $1.70 \times 2.20$ Bathroom $1.70 \times 2.20$ 

### **Ground Floor**