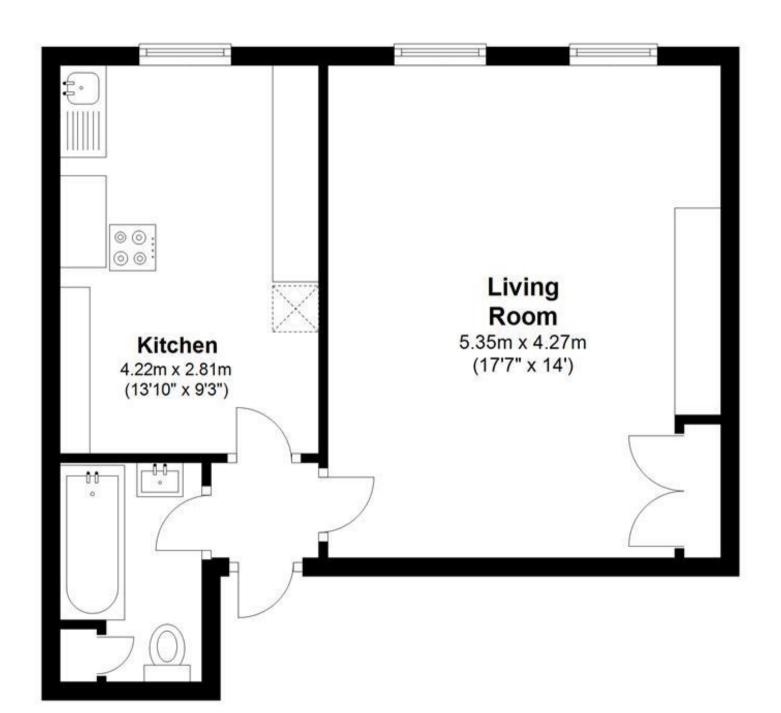

## Accommodation

Studio room  $14 \times 17'7$ Kitchen  $13'10 \times 9'3$ Bathroom

## **Top Floor**