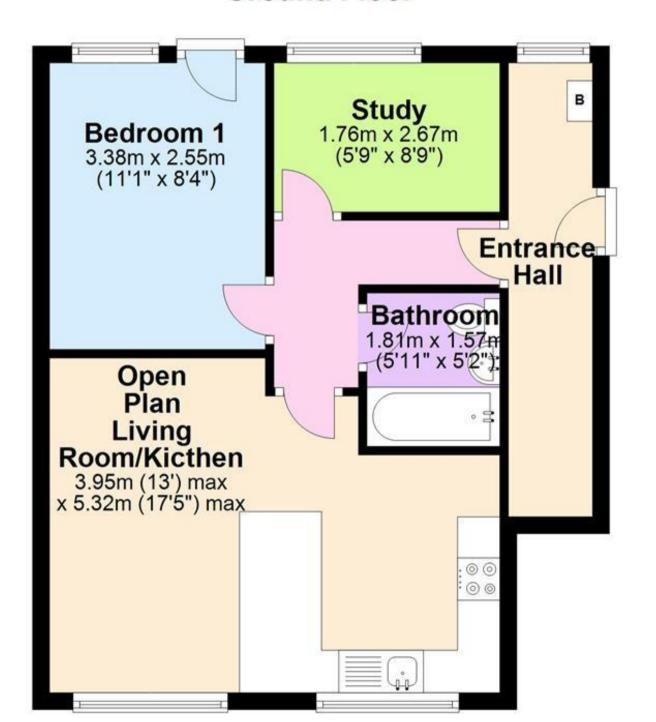

## **Accommodation**

**Entrance Hall** 

Open Plan Lounge/Kitchen 5.38 max x 3.96 max

**Bedroom** 338 x 2.55

Study/Home Office  $2.67 \times 1.76$ 

Bathroom  $1.8 \times 1.57$ 

**Private Garden** 

**Allocated Parking Bay** 

## **Ground Floor**