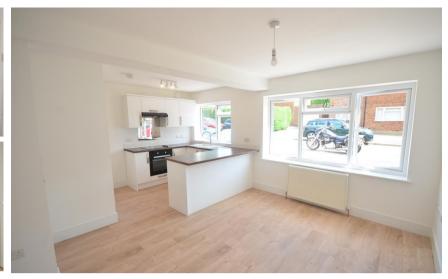

## **Accommodation**

**Entrance Hall** 

Open Plan Lounge/Kitchen 5.38 max x 3.96 max

**Bedroom** 338 x 2.55

Study/Home Office  $2.67 \times 1.76$ 

Bathroom  $1.8 \times 1.57$ 

**Private Garden** 

**Allocated Parking Bay** 