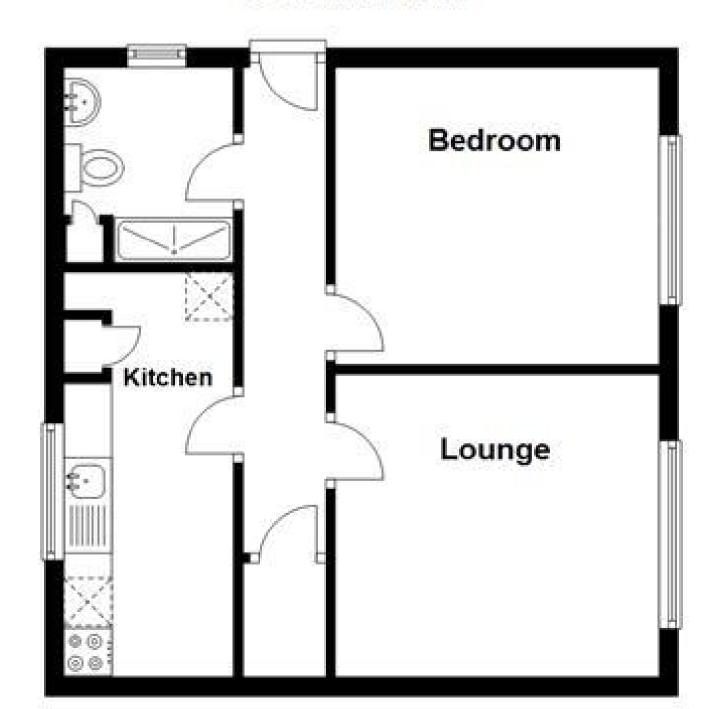

## Accommodation

**Communal Entrance & Hallway** 

**Internal Hallway** 

Lounge 3.39x3.18

**Kitchen** 4.25×1.78

**Bathroom** 

Off Road Parking

## **Ground Floor**