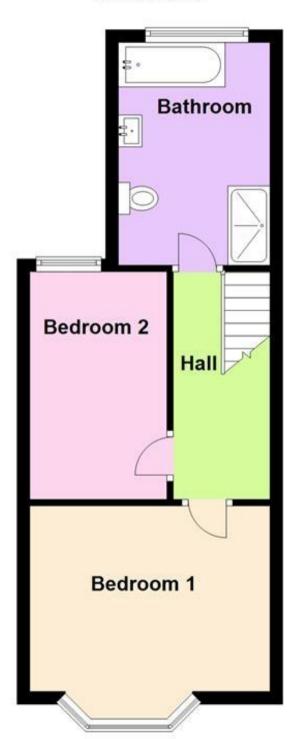

### Accommodation

**Reception Area** 21'08-10'00

**Kitchen** 11'06-7'10

**Bedroom One** 12'07-10'04 **Bedroom Two** 10'11-7'10

**Bathroom** 11'07-7'11

# First Floor