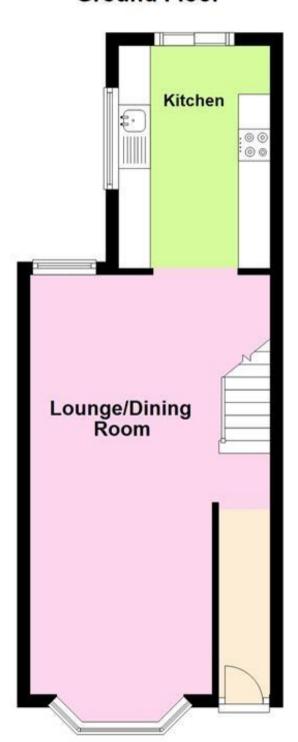

### Accommodation

**Reception Area** 21'08-10'00

**Kitchen** 11'06-7'10

**Bedroom One** 12'07-10'04 **Bedroom Two** 10'11-7'10

**Bathroom** 11'07-7'11

## **Ground Floor**