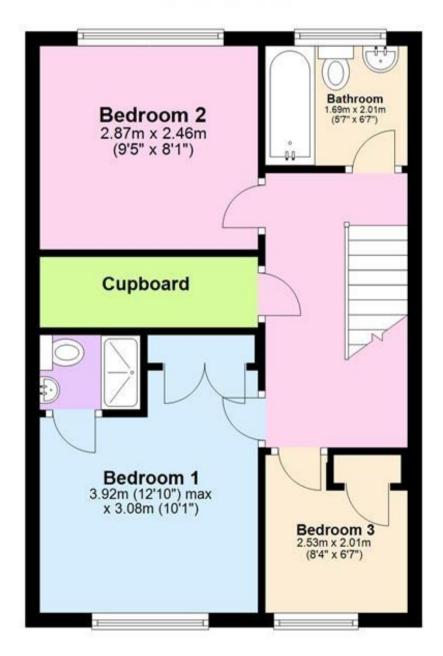

### Accommodation

Entrance Hallway Lounge 4.84 × 3.12 Dining room 3.00 × 2.46 Kitchen 2.95 × 2.67 Cloakroom 1.53 × 0.82 Stairs & Landing Bedroom 1 3.41 × 3.16 Ensuite 1.42 × 1.06 Bedroom 2 3.16 × 2.87 Bedroom 3 2.53 × 2.01 Bathroom 2.01 × 1.69 Garage & Driveway Garden

## **First Floor**