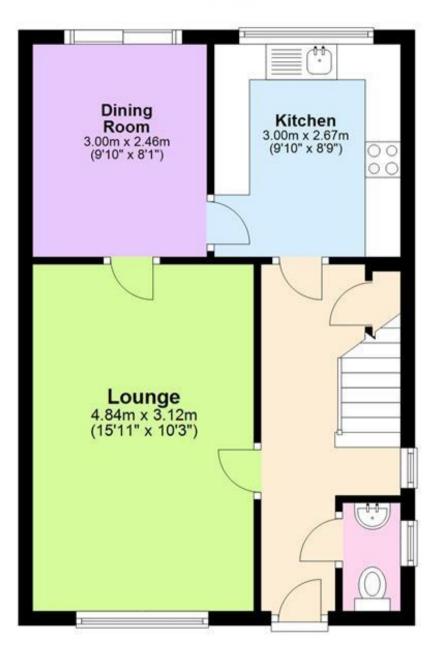

### Accommodation

Entrance Hallway Lounge 4.84 × 3.12 Dining room 3.00 × 2.46 Kitchen 2.95 × 2.67 Cloakroom 1.53 × 0.82 Stairs & Landing Bedroom 1 3.41 × 3.16 Ensuite 1.42 × 1.06 Bedroom 2 3.16 × 2.87 Bedroom 3 2.53 × 2.01 Bathroom 2.01 × 1.69 Garage & Driveway Garden

# **Ground Floor**