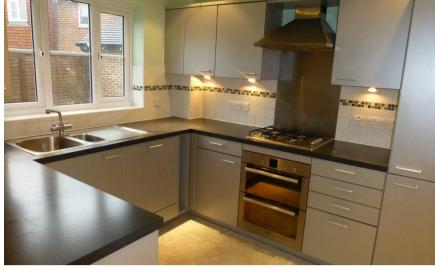

#### **Main Features**

- Video Walk About Available
- En-Suite Bathroom
- Equipped Kitchen
- Pets With Discretion
- Central Heating
- Driveway & Garage

Deposit required is £1,615.38 Tonbridge and Malling District - Council Tax Band Tax Band E

### Accommodation

Entrance Hallway Lounge 4.84 × 3.12 Dining room 3.00 × 2.46 Kitchen 2.95 × 2.67 Cloakroom 1.53 × 0.82 Stairs & Landing Bedroom 1 3.41 × 3.16 Ensuite 1.42 × 1.06 Bedroom 2 3.16 × 2.87 Bedroom 3 2.53 × 2.01 Bathroom 2.01 × 1.69 Garage & Driveway Garden