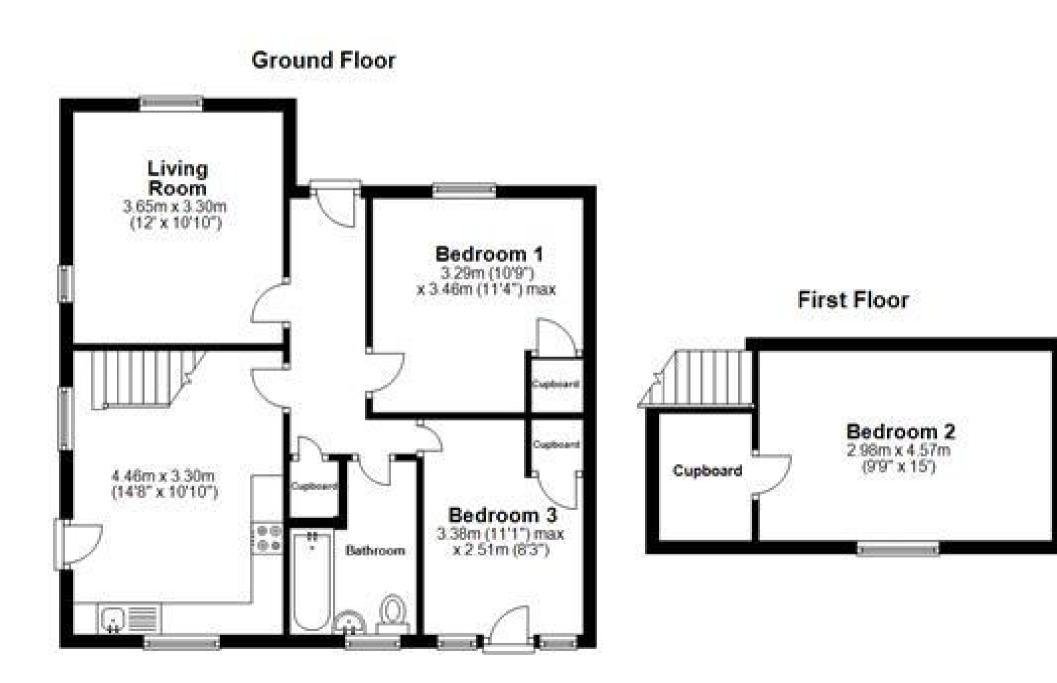

## Accommodation

Entrance Hallway Lounge 3.65x3.37 Kitchen 4.46x3.30 Bedroom 2 3.46x3.37 Bedroom 3 3.38x2.51 Bathroom Stairs Bedroom 1 4.57x2.98 Garden Driveway