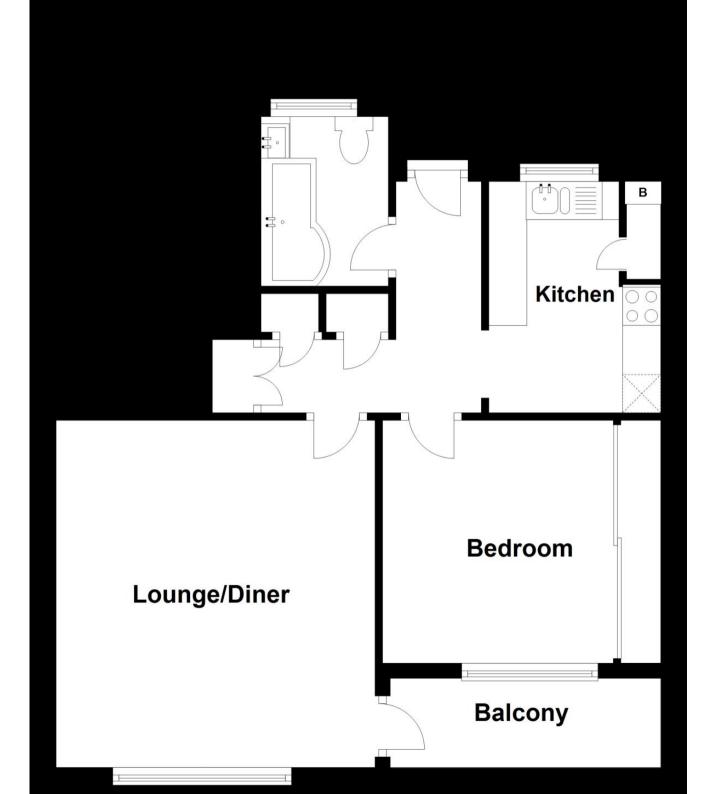

ecurity deposit. Please contact our Lettings Team who will confirm the total costs involved in renting this property. For clarification, we wish to inform the prospective tenant that we have prepared these details as a general guide. The agent has not carried out a detailed survey nor tested the services, appliances, or specific fitings (unless otherwise stated), and no warranty can be given as to their condition. All room measurements are taken at floor level. We strongly recommend that all the information which we provide about the property is verified by yourself and your advisers. The contents of this publication are @ Wards, 2015. Wards is a trading name of Arun Estates Limited Registered in England No. 2597969

## Accommodation

Double Bedroom 1 Lounge Bathroom 1 Bathroom Kitchen