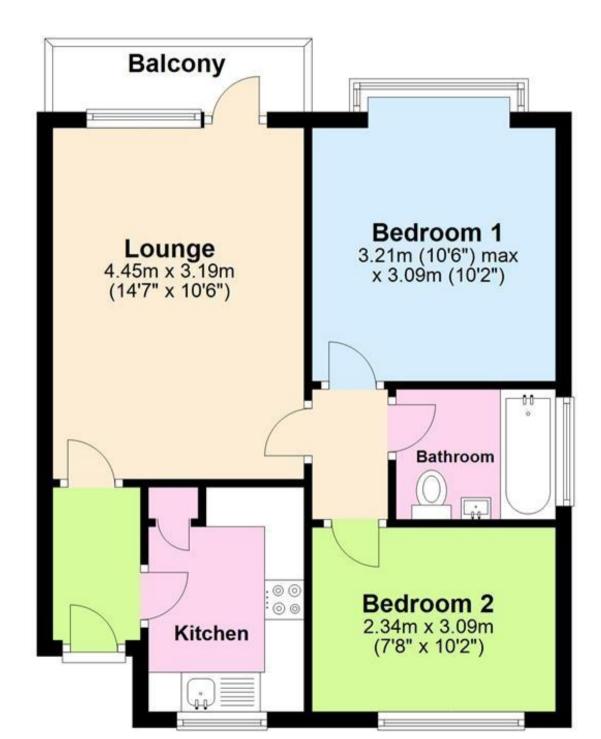

### **Lounge** 14'7 x 10'6 Kitchen $9'4 \times 6'6$ **Bedroom 1** 10'6 x 10'2 **Bedroom 2** 10′2 x 7′3

Accommodation

- Bathroom
- Balcony

Deposit required is £1,269.23 The City of Brighton and Hove - Council Tax Band N/A

## **Ground Floor**