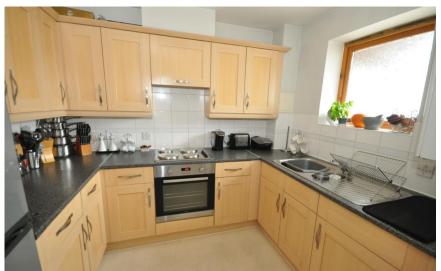

## Accommodation

**Communal Entrance Hall** 

**Entrance Hall** 

Lounge/Diner  $4.73 \times 3.88$ 

Kitchen  $2.76 \times 2.13$ 

Bedroom 3.54 x 3.55 Overall

**En-Suite** 

**Bedroom** 3.59 x 2.80