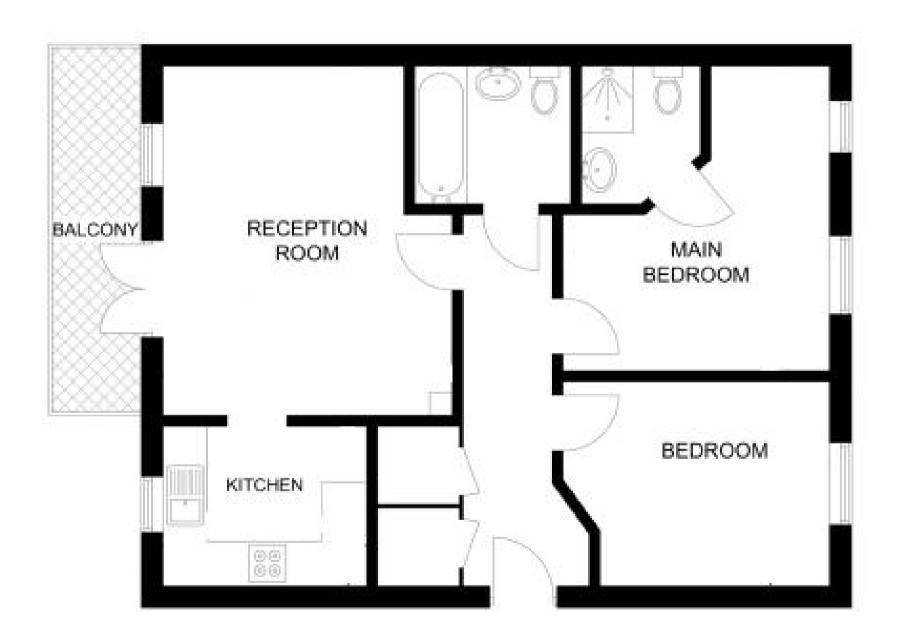

## Accommodation

**Communal Entrance Hall** 

**Entrance Hall** 

Lounge/Diner  $4.73 \times 3.88$ 

Kitchen  $2.76 \times 2.13$ 

Bedroom 3.54 x 3.55 Overall

**En-Suite** 

**Bedroom** 3.59 x 2.80