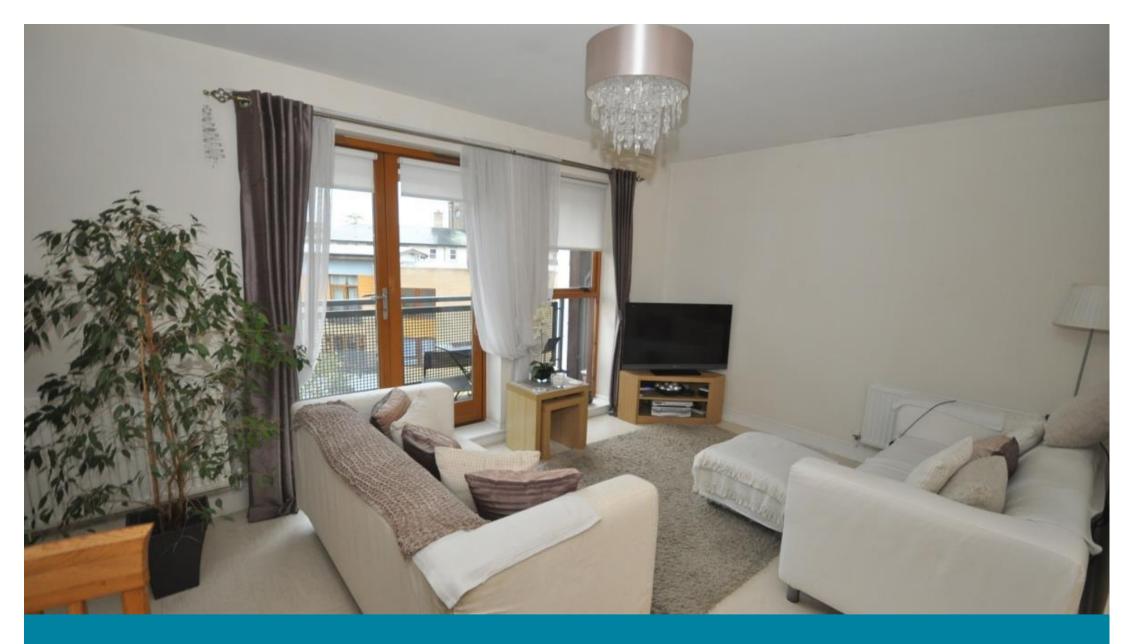

## Accommodation

**Communal Entrance Hall** 

**Entrance Hall** 

Lounge/Diner  $4.73 \times 3.88$ 

Kitchen  $2.76 \times 2.13$ 

Bedroom 3.54 x 3.55 Overall

**En-Suite** 

**Bedroom** 3.59 x 2.80