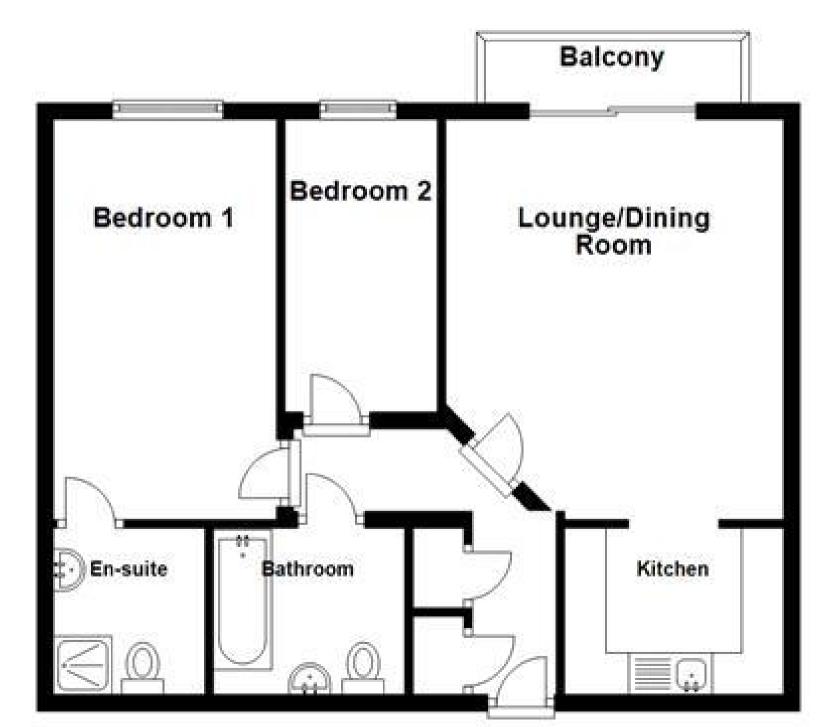

## **Main Features**

- Third Floor Apartment
- Video Walk About Available
- Entry Phone System
- En-Suite Bathroom
- Balcony Facing Brenchley Gardens
- Close To Transport Links

Deposit required is £1,038.46 Maidstone District - Council Tax Band Tax Band D

## Accommodation

Communal Hallway & Stairs Lift Lounge 4.80×4.06 Kitchen 2.63×2.00 Bedroom 1 4.71×2.68 En Suite Bedroom 2 3.51×1.83 Bathroom Allocated Parking