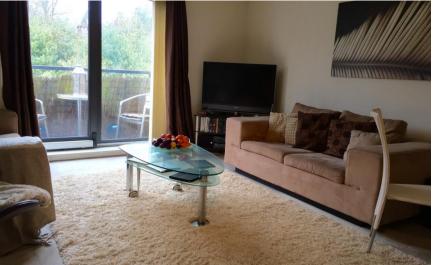

## Accommodation

Communal Hallway & Stairs Lift Lounge 4.80×4.06 Kitchen 2.63×2.00 Bedroom 1 4.71×2.68 En Suite Bedroom 2 3.51×1.83 Bathroom Allocated Parking