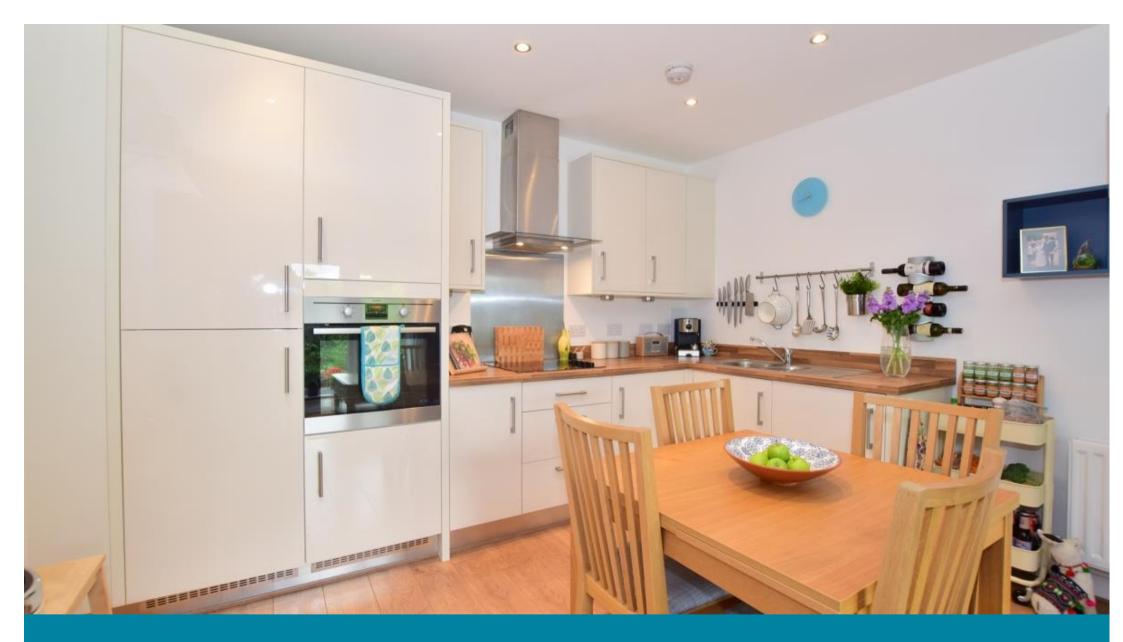

## Accommodation

Lounge/Kitchen 5.92m x 3.97m

**Bedroom** 2.97m x 4.19m **Bathroom** 2.63m x 1.68m

**Balcony** 