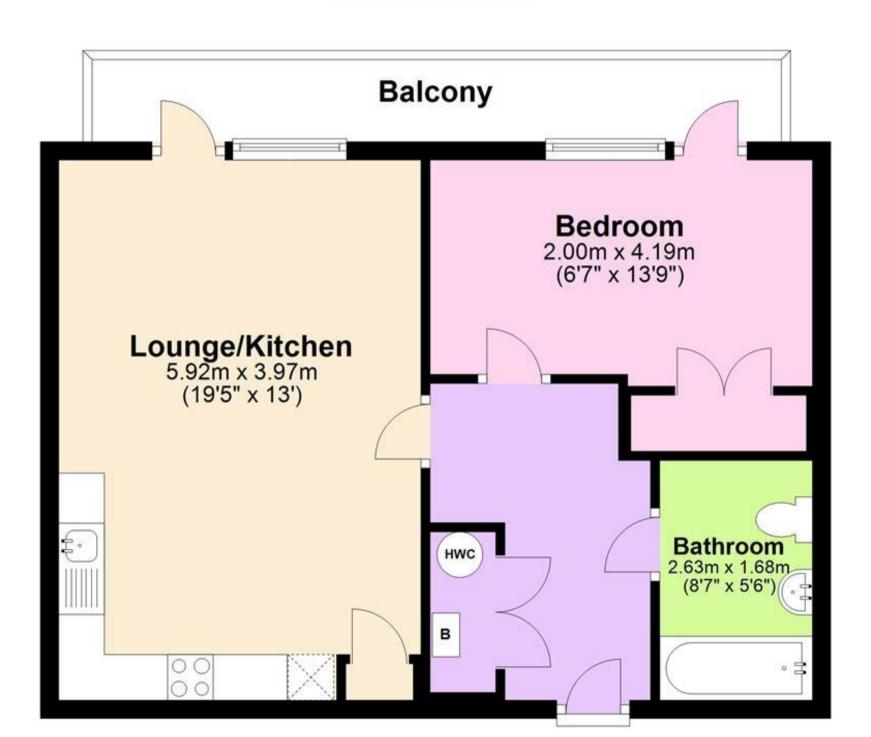

## Accommodation

Lounge/Kitchen 5.92m x 3.97m

**Bedroom** 2.97m x 4.19m **Bathroom** 2.63m x 1.68m

**Balcony** 